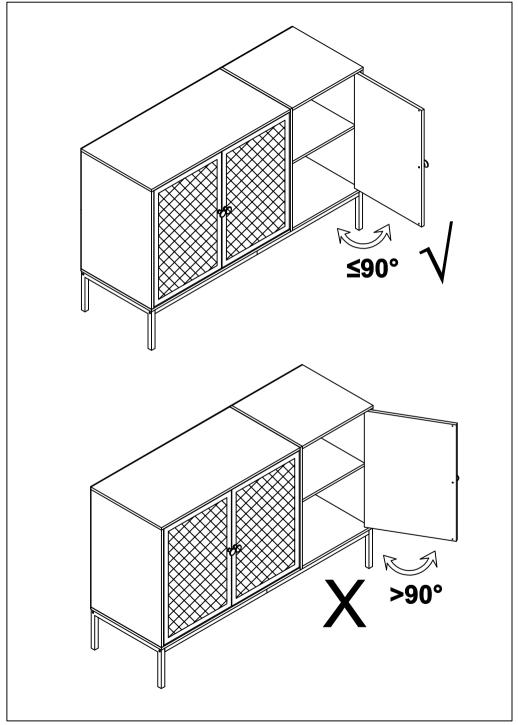

x28     |   |                                            | x6 |   |            | х3 |   | <u> </u> |   | x6                |
| K | M6x12   | L | M6x45                                      |    | M | M6x28      |    | N |          | 0 |                   |
|   |         |   | ()<br>]]]]]]]]]]]]]]]]]]]]]]]]]]]]]]]]]]]] |    |   | Omm        |    |   |          |   | $\odot$           |
|   | x6      |   |                                            | x4 |   |            | x8 |   | x5       |   | x4                |
| P |         |   |                                            |    |   |            |    |   |          |   |                   |
| ' | ≪ x1    |   |                                            |    |   |            |    |   |          |   |                   |























## WARRANTY INFORMATION

Thank you !