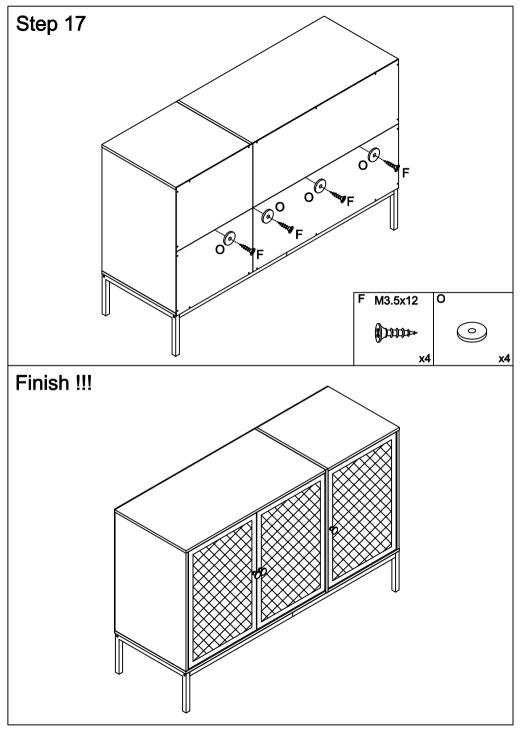

| A |         | В | M3x14                                      |    | С |            |    | D | <b>x</b> | E | M5x40             |
|---|---------|---|--------------------------------------------|----|---|------------|----|---|----------|---|-------------------|
|   |         |   |                                            |    |   |            |    |   | X        |   |                   |
|   | ×4      |   | <b>v</b>                                   | x8 |   | X          | 20 |   | x20      |   | x8                |
| F | M3.5x12 | G |                                            |    | н | $\sim$     |    | Ι | M4x20    | J | $\sim$            |
|   |         |   | SF                                         |    |   | $\bigcirc$ |    |   |          |   | $\langle \rangle$ |
|   | x28     |   |                                            | x6 |   |            | х3 |   | <u> </u> |   | x6                |
| K | M6x12   | L | M6x45                                      |    | M | M6x28      |    | N |          | 0 |                   |
|   |         |   | ()<br>]]]]]]]]]]]]]]]]]]]]]]]]]]]]]]]]]]]] |    |   | Omm        |    |   |          |   | $\odot$           |
|   | x6      |   |                                            | x4 |   |            | x8 |   | x5       |   | x4                |
| P |         |   |                                            |    |   |            |    |   |          |   |                   |
| ' | ≪ x1    |   |                                            |    |   |            |    |   |          |   |                   |