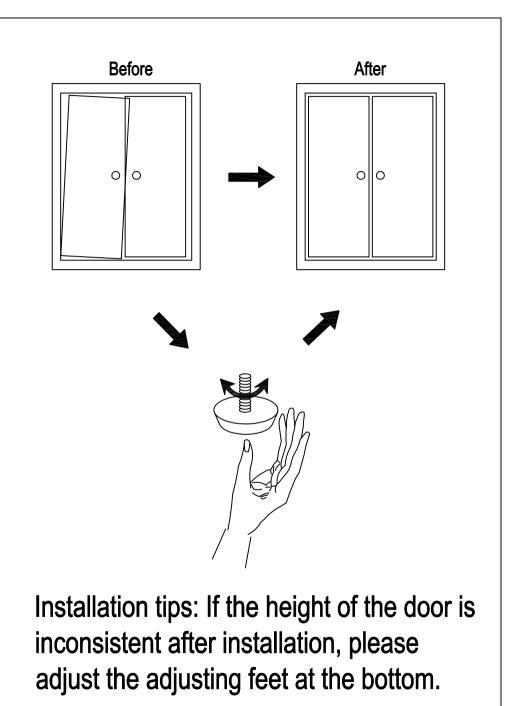

28     |   |                                            | x6 |   |            | х3 |   | <u> </u> |   | x6                |
| K | M6x12   | L | M6x45                                      |    | M | M6x28      |    | N |          | 0 |                   |
|   |         |   | ()<br>]]]]]]]]]]]]]]]]]]]]]]]]]]]]]]]]]]]] |    |   | Omm        |    |   |          |   | $\odot$           |
|   | x6      |   |                                            | x4 |   |            | x8 |   | x5       |   | x4                |
| P |         |   |                                            |    |   |            |    |   |          |   |                   |
| ' | ≪ x1    |   |                                            |    |   |            |    |   |          |   |                   |























## WARRANTY INFORMATION

Thank you !