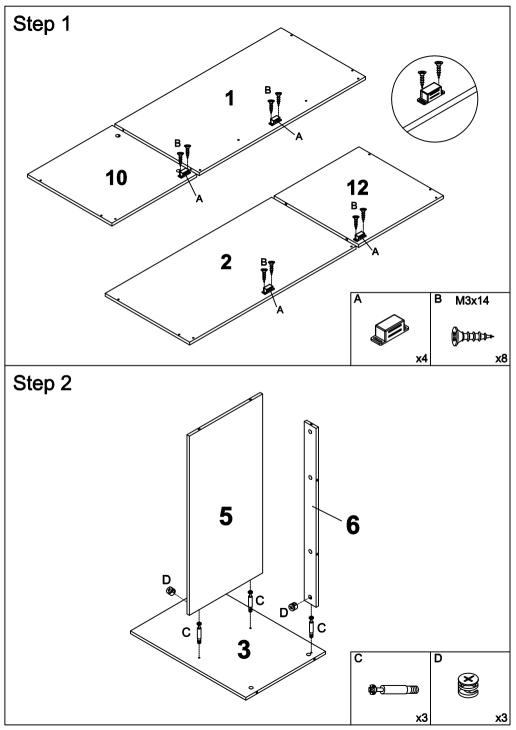

| A |         | В | M3x14                                      |    | С |            |    | D | <b>x</b> | E | M5x40             |
|---|---------|---|--------------------------------------------|----|---|------------|----|---|----------|---|-------------------|
|   |         |   |                                            |    |   |            |    |   | X        |   |                   |
|   | ×4      |   | <b>v</b>                                   | x8 |   | X          | 20 |   | x20      |   | x8                |
| F | M3.5x12 | G |                                            |    | н | $\sim$     |    | Ι | M4x20    | J | $\sim$            |
|   |         |   | SF                                         |    |   | $\bigcirc$ |    |   |          |   | $\langle \rangle$ |
|   | x28     |   |                                            | x6 |   |            | х3 |   | <u> </u> |   | x6                |
| K | M6x12   | L | M6x45                                      |    | M | M6x28      |    | N |          | 0 |                   |
|   |         |   | ()<br>]]]]]]]]]]]]]]]]]]]]]]]]]]]]]]]]]]]] |    |   | Omm        |    |   |          |   | $\odot$           |
|   | x6      |   |                                            | x4 |   |            | x8 |   | x5       |   | x4                |
| P |         |   |                                            |    |   |            |    |   |          |   |                   |
| ' | ≪ x1    |   |                                            |    |   |            |    |   |          |   |                   |