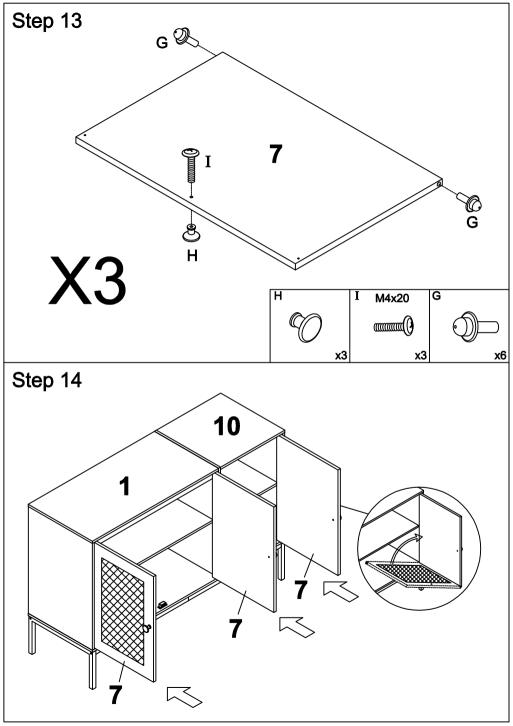

| A |         | В | M3x14                                      |    | С |            |    | D | <b>x</b> | E | M5x40             |
|---|---------|---|--------------------------------------------|----|---|------------|----|---|----------|---|-------------------|
|   |         |   |                                            |    |   |            |    |   | X        |   |                   |
|   | ×4      |   | <b>v</b>                                   | x8 |   | X          | 20 |   | x20      |   | x8                |
| F | M3.5x12 | G |                                            |    | н | $\sim$     |    | Ι | M4x20    | J | $\sim$            |
|   |         |   | SF                                         |    |   | $\bigcirc$ |    |   |          |   | $\langle \rangle$ |
|   | x28     |   |                                            | x6 |   |            | х3 |   | <u> </u> |   | x6                |
| K | M6x12   | L | M6x45                                      |    | M | M6x28      |    | N |          | 0 |                   |
|   |         |   | ()<br>]]]]]]]]]]]]]]]]]]]]]]]]]]]]]]]]]]]] |    |   | Omm        |    |   |          |   | $\odot$           |
|   | x6      |   |                                            | x4 |   |            | x8 |   | x5       |   | x4                |
| P |         |   |                                            |    |   |            |    |   |          |   |                   |
| ' | ≪ x1    |   |                                            |    |   |            |    |   |          |   |                   |