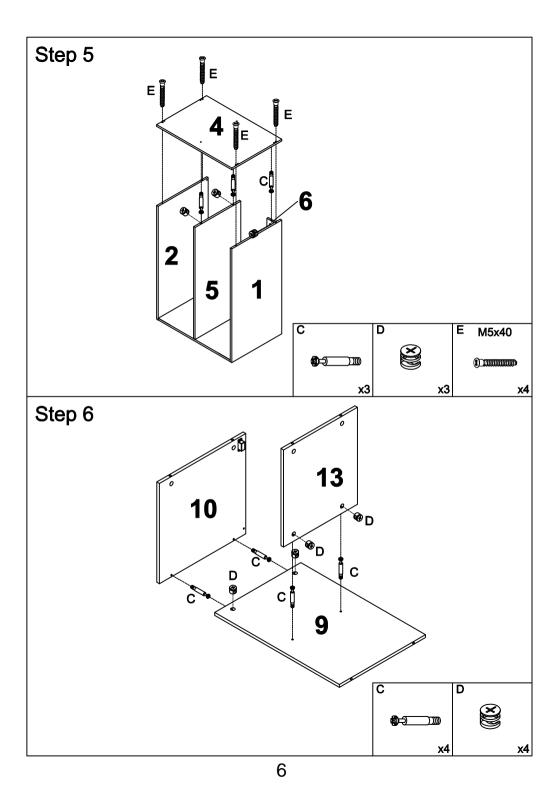

angle$ |
|   | x28     |   |                                            | x6 |   |            | х3 |   | <u> </u> |   | x6                |
| K | M6x12   | L | M6x45                                      |    | M | M6x28      |    | N |          | 0 |                   |
|   |         |   | ()<br>]]]]]]]]]]]]]]]]]]]]]]]]]]]]]]]]]]]] |    |   | Omm        |    |   |          |   | $\odot$           |
|   | x6      |   |                                            | x4 |   |            | x8 |   | x5       |   | x4                |
| P |         |   |                                            |    |   |            |    |   |          |   |                   |
| ' | ≪ x1    |   |                                            |    |   |            |    |   |          |   |                   |























## WARRANTY INFORMATION

Thank you !