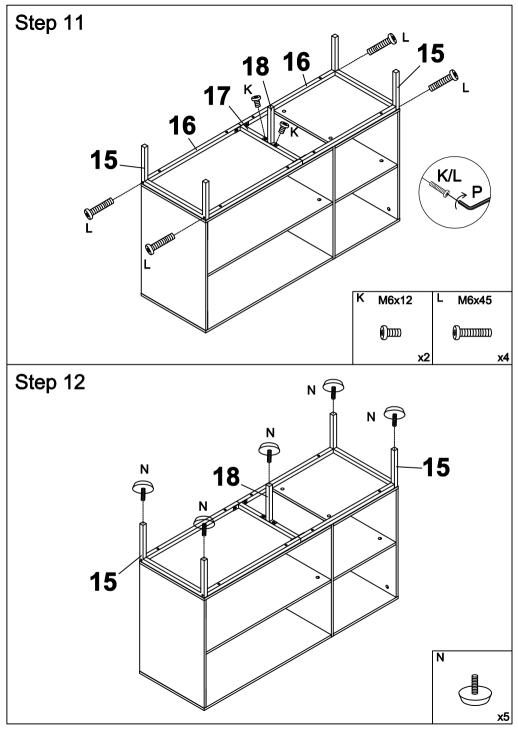

|
|   | x28     |   |                                            | x6 |   |            | х3 |   | <u> </u> |   | x6                |
| K | M6x12   | L | M6x45                                      |    | M | M6x28      |    | N |          | 0 |                   |
|   |         |   | ()<br>]]]]]]]]]]]]]]]]]]]]]]]]]]]]]]]]]]]] |    |   | Omm        |    |   |          |   | $\odot$           |
|   | x6      |   |                                            | x4 |   |            | x8 |   | x5       |   | x4                |
| P |         |   |                                            |    |   |            |    |   |          |   |                   |
| ' | ≪ x1    |   |                                            |    |   |            |    |   |          |   |                   |























## WARRANTY INFORMATION

Thank you !