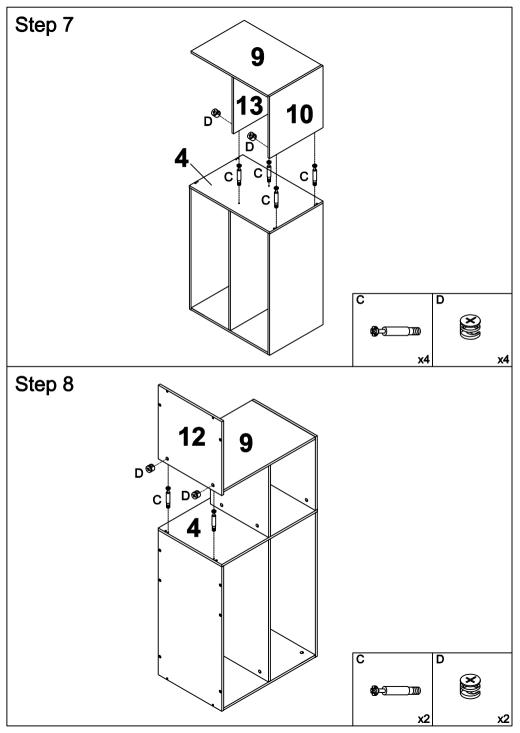

gle$ |
|   | x28     |   |                                            | x6 |   |            | х3 |   | <u> </u> |   | x6                |
| K | M6x12   | L | M6x45                                      |    | M | M6x28      |    | N |          | 0 |                   |
|   |         |   | ()<br>]]]]]]]]]]]]]]]]]]]]]]]]]]]]]]]]]]]] |    |   | Omm        |    |   |          |   | $\odot$           |
|   | x6      |   |                                            | x4 |   |            | x8 |   | x5       |   | x4                |
| P |         |   |                                            |    |   |            |    |   |          |   |                   |
| ' | ≪ x1    |   |                                            |    |   |            |    |   |          |   |                   |























## WARRANTY INFORMATION

Thank you !