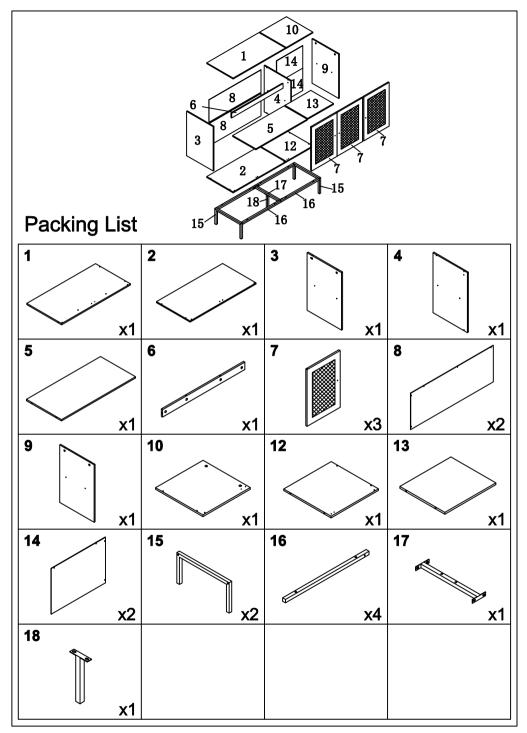

## IMPORTANT SAFETY INSTRUCTIONS

- Check if all the parts are complete before installation.
- Read through the instructions before installing the cabinet.
- Keep the small parts away from children to avoid the risk of swallowing.