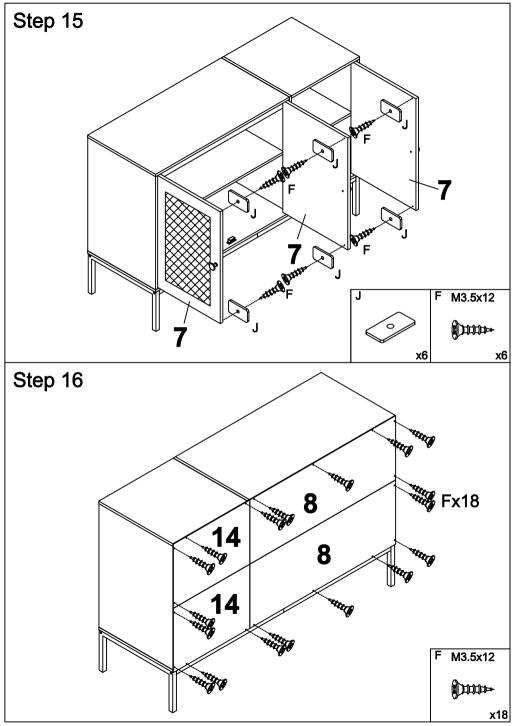

| A |         | В | M3x14                                      |    | С |            |    | D | <b>x</b> | E | M5x40             |
|---|---------|---|--------------------------------------------|----|---|------------|----|---|----------|---|-------------------|
|   |         |   |                                            |    |   |            |    |   | X        |   |                   |
|   | ×4      |   | <b>v</b>                                   | x8 |   | X          | 20 |   | x20      |   | x8                |
| F | M3.5x12 | G |                                            |    | н | $\sim$     |    | Ι | M4x20    | J | $\sim$            |
|   |         |   | SF                                         |    |   | $\bigcirc$ |    |   |          |   | $\langle \rangle$ |
|   | x28     |   |                                            | x6 |   |            | х3 |   | <u> </u> |   | x6                |
| K | M6x12   | L | M6x45                                      |    | M | M6x28      |    | N |          | 0 |                   |
|   |         |   | ()<br>]]]]]]]]]]]]]]]]]]]]]]]]]]]]]]]]]]]] |    |   | Omm        |    |   |          |   | $\odot$           |
|   | x6      |   |                                            | x4 |   |            | x8 |   | x5       |   | x4                |
| P |         |   |                                            |    |   |            |    |   |          |   |                   |
| ' | ≪ x1    |   |                                            |    |   |            |    |   |          |   |                   |