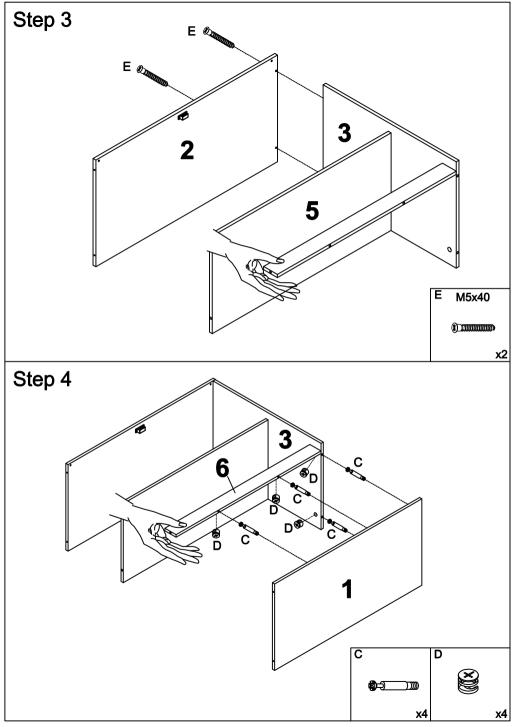

| A |         | В | M3x14                                      |    | С |            |    | D | <b>x</b> | E | M5x40             |
|---|---------|---|--------------------------------------------|----|---|------------|----|---|----------|---|-------------------|
|   |         |   |                                            |    |   |            |    |   | X        |   |                   |
|   | ×4      |   | <b>v</b>                                   | x8 |   | X          | 20 |   | x20      |   | x8                |
| F | M3.5x12 | G |                                            |    | н | $\sim$     |    | Ι | M4x20    | J | $\sim$            |
|   |         |   | SF                                         |    |   | $\bigcirc$ |    |   |          |   | $\langle \rangle$ |
|   | x28     |   |                                            | x6 |   |            | х3 |   | <u> </u> |   | x6                |
| K | M6x12   | L | M6x45                                      |    | M | M6x28      |    | N |          | 0 |                   |
|   |         |   | ()<br>]]]]]]]]]]]]]]]]]]]]]]]]]]]]]]]]]]]] |    |   | Omm        |    |   |          |   | $\odot$           |
|   | x6      |   |                                            | x4 |   |            | x8 |   | x5       |   | x4                |
| P |         |   |                                            |    |   |            |    |   |          |   |                   |
| ' | ≪ x1    |   |                                            |    |   |            |    |   |          |   |                   |