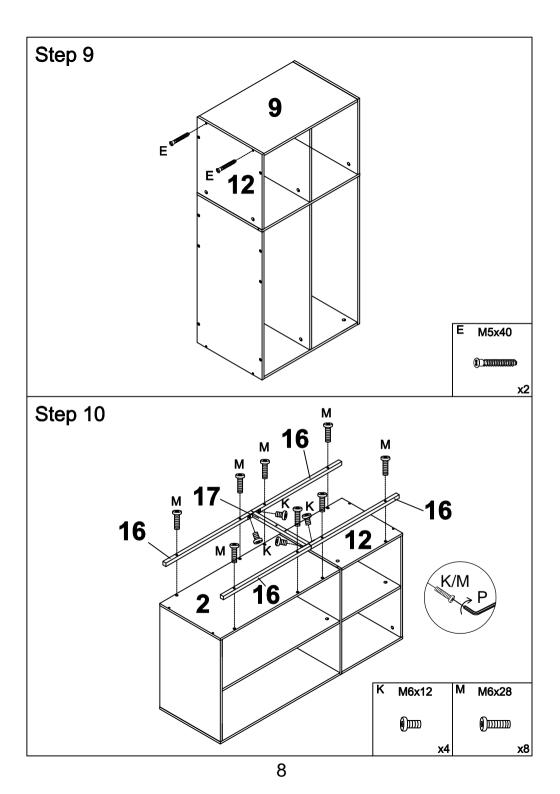

e$ |
|   | x28     |   |                                            | x6 |   |            | х3 |   | <u> </u> |   | x6                |
| K | M6x12   | L | M6x45                                      |    | M | M6x28      |    | N |          | 0 |                   |
|   |         |   | ()<br>]]]]]]]]]]]]]]]]]]]]]]]]]]]]]]]]]]]] |    |   | Omm        |    |   |          |   | $\odot$           |
|   | x6      |   |                                            | x4 |   |            | x8 |   | x5       |   | x4                |
| P |         |   |                                            |    |   |            |    |   |          |   |                   |
| ' | ≪ x1    |   |                                            |    |   |            |    |   |          |   |                   |























## WARRANTY INFORMATION

Thank you !