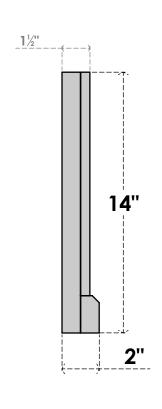

## GVPVE42X1403SF

42"W X 14"H RECTANGLE SURFACE MOUNT PVC GABLE VENT: FUNCTIONAL, W/ 2"W X 2"P **BRICKMOULD SILL FRAME** 

**VENTING AREA: 28.5 SQ IN** 

LOUVER HEIGHT: 2 1/2"

LOUVER QTY: 4

**FRONT** 

SIDE

EKENA MILLWORK 2300 WEST MAIN ST. CLARKSVILLE, TX 75426 TOLL FREE: 866-607-0453 WWW.EKENAMILLWORK.COM