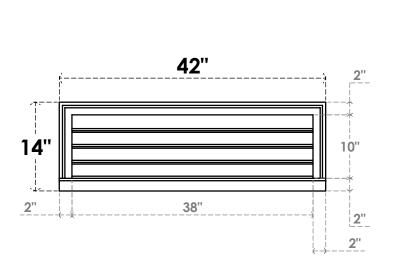

## GVPVE42X1403SF

42"W X 14"H RECTANGLE SURFACE MOUNT PVC GABLE VENT: FUNCTIONAL, W/ 2"W X 2"P **BRICKMOULD SILL FRAME** 

**VENTING AREA: 28.5 SQ IN** 

LOUVER HEIGHT: 2 1/2"

LOUVER QTY: 4

**FRONT** 

SIDE

EKENA MILLWORK 2300 WEST MAIN ST. CLARKSVILLE, TX 75426 TOLL FREE: 866-607-0453 WWW.EKENAMILLWORK.COM