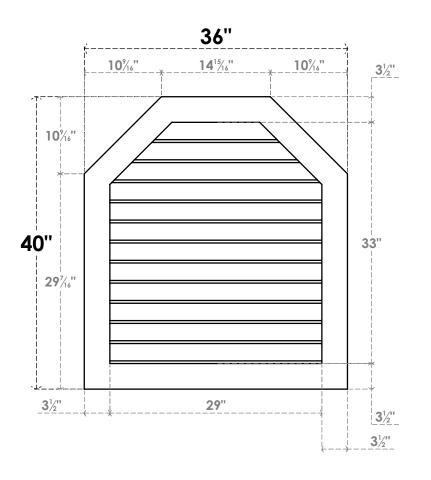

## GVPOT36X4001SN

36"W X 40"H OCTAGONAL TOP SURFACE MOUNT PVC GABLE VENT: NON-FUNCTIONAL, W/ 3-1/2"W X 1"P STANDARD FRAME

LOUVER HEIGHT: 2 3/4"

LOUVER QTY: 12

**FRONT** 

SIDE

EKENA MILLWORK 2300 WEST MAIN ST. CLARKSVILLE, TX 75426 TOLL FREE: 866-607-0453 WWW.EKENAMILLWORK.COM