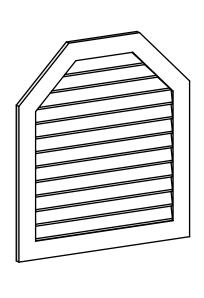

## GVPOT36X4001SN

36"W X 40"H OCTAGONAL TOP SURFACE MOUNT PVC GABLE VENT: NON-FUNCTIONAL, W/ 3-1/2"W X 1"P STANDARD FRAME

LOUVER HEIGHT: 2 3/4"

LOUVER QTY: 12

**FRONT** 

SIDE

EKENA MILLWORK 2300 WEST MAIN ST. CLARKSVILLE, TX 75426 TOLL FREE: 866-607-0453 WWW.EKENAMILLWORK.COM