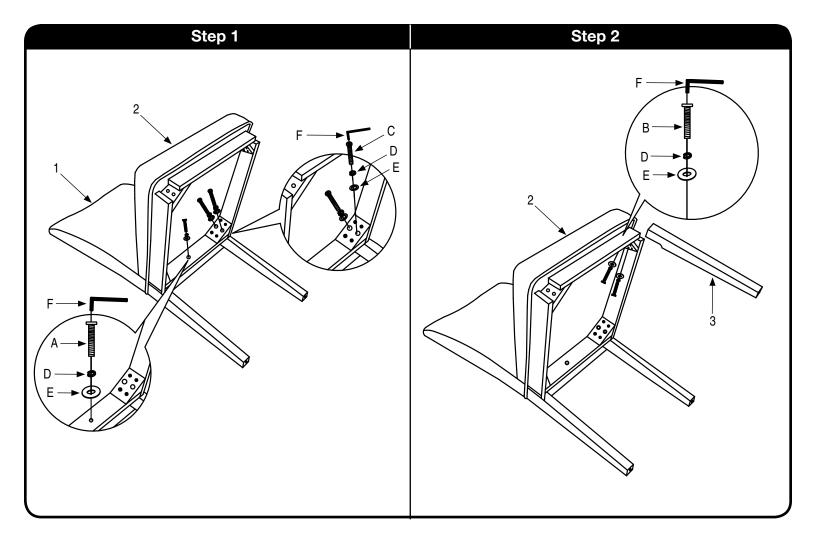

Assembly Instructions - Important:

Carefully unpack and identify each component before attempting to assemble. Refer to parts list. Please take care when assembling the unit and always set the parts on a clean, soft surface. If you require any assistance with assembly, parts or information on other products, please visit our website, email or write us.

| HARDWARE LIST |  |              |       |
|---------------|--|--------------|-------|
| Α             |  | SHORT BOLT   | 1 PC  |
| В             |  | MEDIUM BOLT  | 4 PCS |
| С             |  | LONG BOLT    | 4 PCS |
| D             |  | LOCK WASHER  | 9 PCS |
| E             |  | FLAT WASHER  | 9 PCS |
| F             |  | ALLEN WRENCH | 1 PC  |