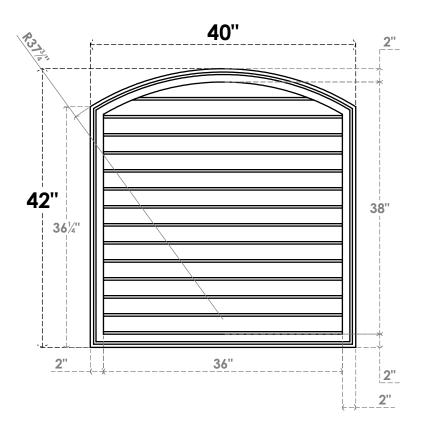

## GVPAR40X4202SN

40"W X 42"H ARCH TOP SURFACE MOUNT PVC GABLE VENT: NON-FUNCTIONAL, W/ 2"W X 1-1/2"P **BRICKMOULD FRAME** 

**FRONT** 

SIDE

LOUVER HEIGHT: 2 3/4"

LOUVER QTY: 14

**EKENA MILLWORK** 2300 WEST MAIN ST. CLARKSVILLE, TX 75426 TOLL FREE: 866-607-0453 WWW.EKENAMILLWORK.COM