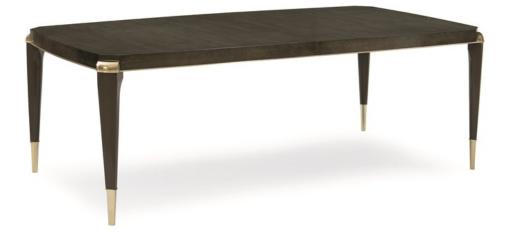

### DIMENSIONS: 83W x 46D x 30H

For large dining parties, this Charcoal Anegre table is unmatched. The delicately figured wood, in a bowed rectangular shape, has graceful chamfered corners detailed with outstretched, Whisper of Gold metal caps. The entire apron is rimmed in a thin Whisper of Gold bead as it sits on modern cabriole legs tipped in custom gold ferrules. For dining at its best, this piece is All Trimmed Out and expands from 83 inches to 123 inches with two 20-inch leaves.

#### FINISH:

Whisper of Gold

Charcoal Anegre

Seal Skin