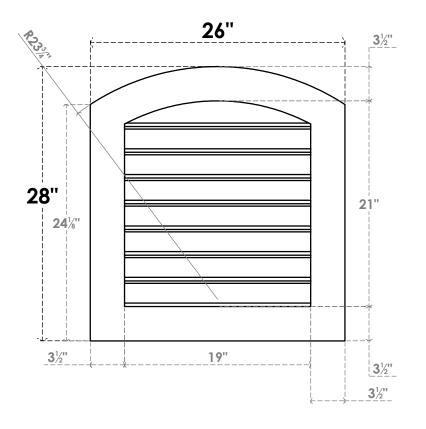

## GVPAR26X2801SF

26"W X 28"H ARCH TOP SURFACE MOUNT PVC GABLE VENT: FUNCTIONAL, W/ 3-1/2"W X 1"P STANDARD FRAME

**FRONT** 

SIDE

**VENTING AREA: 33.25 SQ IN** 

LOUVER HEIGHT: 2 5/8"

LOUVER QTY: 8

EKENA MILLWORK 2300 WEST MAIN ST. CLARKSVILLE, TX 75426 TOLL FREE: 866-607-0453 WWW.EKENAMILLWORK.COM