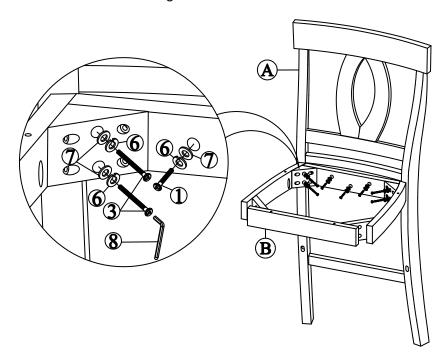

### STEP 1

Attach seat frame (B) to the back (A) with bolts (1) and (3), and washers (6) and (7) as shown below. Tighten with Allen key (8).

Note: DO NOT tighten any of the bolts, until the stool is assembled, then put on a flat level surface to make sure the stool is level and then tighten the bolts.