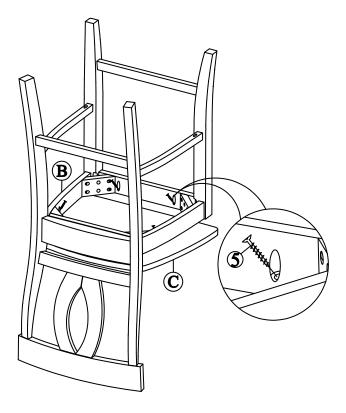

# STEP 3

Attach the seat (C) to top of the seat frame (B) with screws (5) as shown below. Tighten with a screwdriver.