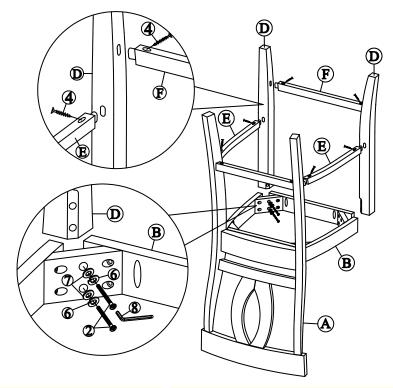

## STEP 2

Attach front legs (D) to the seat frame with bolts (2), and washers (6) and (7) as shown below. Tighten with Allen key (8).

Attach front stretcher (F) between front legs, and then attach side stretchers (E) to front and back legs with screws (4) as shown below. Tighten with a screwdriver.