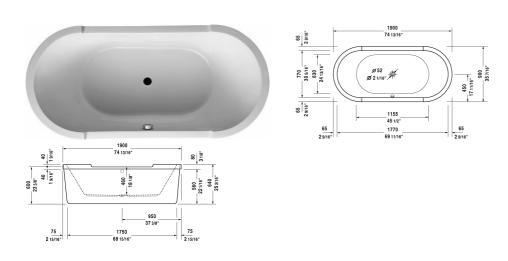

| Bathtub                                                                                                                                       | Dimension              | Weight   | Order number   |
|-----------------------------------------------------------------------------------------------------------------------------------------------|------------------------|----------|----------------|
| oval, freestanding, with two backrest slopes, with acrylic panel and support frame, cUPC® listed*, Sanitary acrylic , Filling capacity 60 gal |                        |          |                |
| Colors                                                                                                                                        |                        |          |                |
| 00 White                                                                                                                                      |                        |          |                |
| Variant                                                                                                                                       |                        |          |                |
| with special waste and overflow, Base tub                                                                                                     | 74 3/4" x 35 3/8" Inch | 158.7 lb | 70001200000090 |
| Infobox                                                                                                                                       |                        |          |                |
| * Complies with the following standards: CSA B45.5/IAPMO Z12                                                                                  | 4                      |          |                |
| Suitable products                                                                                                                             |                        |          |                |
| Cable-driven waste and overflow for central outlet, (included), for $\#$ 700012,                                                              |                        |          | 790238         |
| Drop-in drain (PVC), for all back-to-wall, corner and freestanding bathtubs, cUPC® listed*,                                                   |                        |          | 791281         |
| Drop-in drain (ABS), for all back-to-wall, corner and freestanding bathtubs, cUPC® listed*,                                                   |                        |          | 791282         |
|                                                                                                                                               |                        |          |                |

All drawings contain the necessary measurements which are subject to standard tolerances. They are stated in inch & mm and are non-binding. Exact measurements, in particular for customized installation scenarios, can only be taken from the finished ceramic piece.