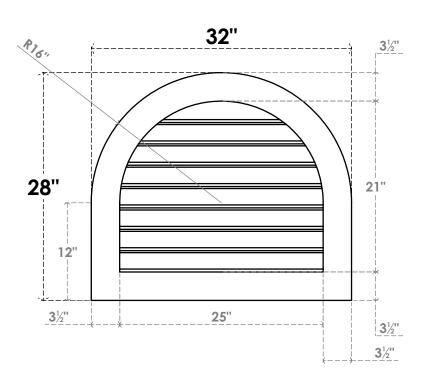

## GVPRT32X2801SF

32"W X 28"H ROUND TOP SURFACE MOUNT PVC GABLE VENT: FUNCTIONAL, W/ 3-1/2"W X 1"P STANDARD FRAME

**VENTING AREA: 40.37 SQ IN** 

LOUVER HEIGHT: 2 5/8"

LOUVER QTY: 8

**FRONT** 

SIDE

1. INSTALLATION TO BE COMPLETED IN ACCORDANCE WITH MANUFACTURER'S SPECIFICATIONS. 2. DRAWING MAY NOT BE TO SCALE