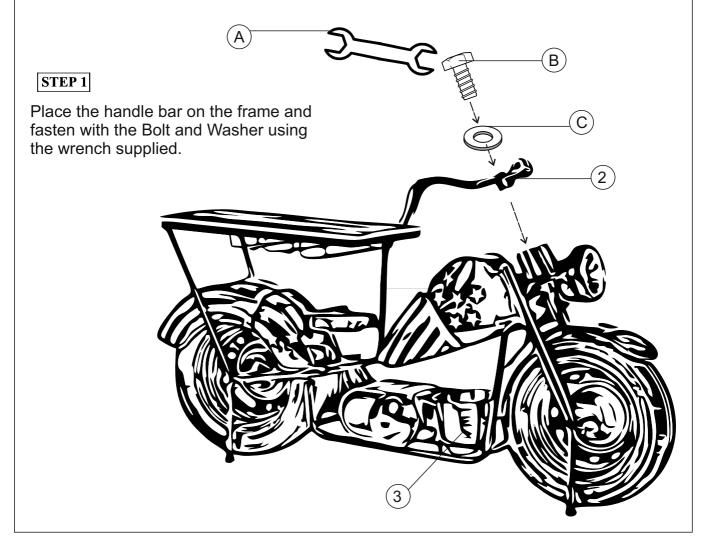

| HARDWARE KIT |               |                    |      |  |
|--------------|---------------|--------------------|------|--|
| NO.          | CODE          | DESCRIPTION        | QTY. |  |
| А            | <b>5</b>      | WRENCH             | 1 pc |  |
| В            | ( <b>]</b> mm | BOLT ØM12<br>60 mm | 1 pc |  |
| С            |               | WASHER             | 1 pc |  |