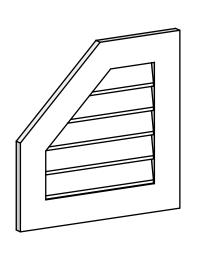

## **GVPOL22X2201SN**

22"W X 22"H HALF OCTAGON TOP LEFT SURFACE MOUNT PVC GABLE VENT: NON-FUNCTIONAL, W/ 3-1/2"W X 1"P STANDARD FRAME

**FRONT** 

SIDE

LOUVER HEIGHT: 3" LOUVER QTY: 5

EKENA MILLWORK 2300 WEST MAIN ST. CLARKSVILLE, TX 75426 TOLL FREE: 866-607-0453 WWW.EKENAMILLWORK.COM