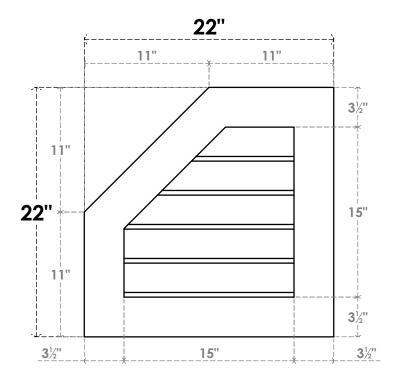

## **GVPOL22X2201SN**

22"W X 22"H HALF OCTAGON TOP LEFT SURFACE MOUNT PVC GABLE VENT: NON-FUNCTIONAL, W/ 3-1/2"W X 1"P STANDARD FRAME

**FRONT** 

SIDE

LOUVER HEIGHT: 3" LOUVER QTY: 5

EKENA MILLWORK 2300 WEST MAIN ST. CLARKSVILLE, TX 75426 TOLL FREE: 866-607-0453 WWW.EKENAMILLWORK.COM