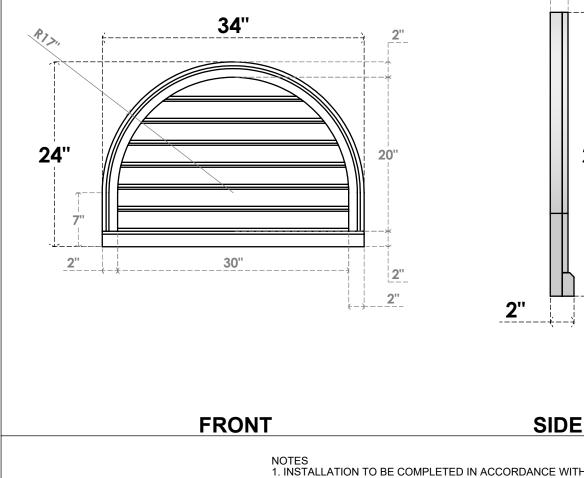

## GVPRT34X2403SF

34"W X 24"H ROUND TOP SURFACE MOUNT PVC GABLE VENT: FUNCTIONAL, W/ 2"W X 2"P BRICKMOULD SILL FRAME

1½"

VENTING AREA: 40.39 SQ IN LOUVER HEIGHT: 27/8" LOUVER QTY: 7

**EKENA MILLWORK** 2300 WEST MAIN ST. CLARKSVILLE, TX 75426 TOLL FREE: 866-607-0453 WWW.EKENAMILLWORK.COM 1. INSTALLATION TO BE COMPLETED IN ACCORDANCE WITH MANUFACTURER'S SPECIFICATIONS. 2. DRAWING MAY NOT BE TO SCALE

PAINTED

24"

Generated Date: 09/19/2022