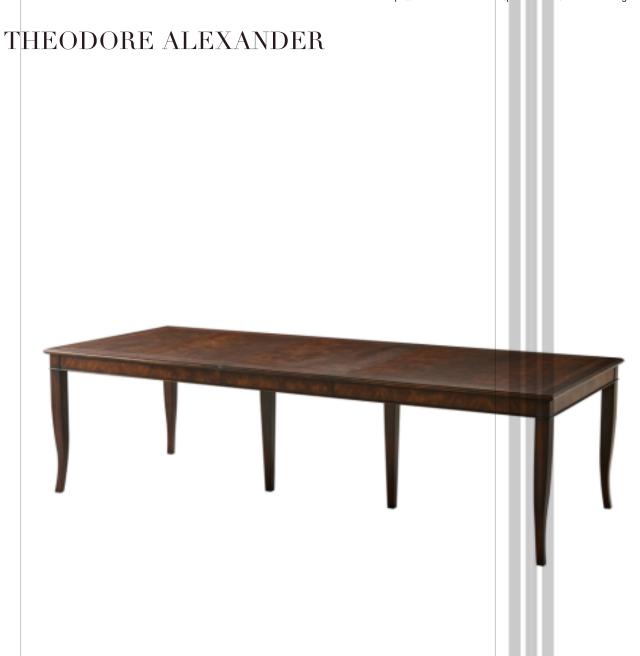

## Villa Olmo Dining Table

5405-259

A cerejeira veneered and mahogany extending dining table, the crossbanded rectangular top opening to accommodate one additional leaf, the veneered frieze above square tapering and splayed legs. Inspired by a 19th century French original.

W 108 x D 44 x H 30 inches

Material(s): Cerejeira Veneer, Mahogany

Collection: Brooksby

Style: Classic / Casual Classic

Type: Dining Room / Dining Tables

Shapes: Rectangular

Clearance Under Apron: 26 inches

Seats closed: 8

Seats open: 10

Number of leaves: 1

Width per leaf: 24 inches

Fully closed measurement: W 84 x D 44 x H 30 inches

Seating diagram:

1 trong 1 11:35 \$A, 21/12/2021