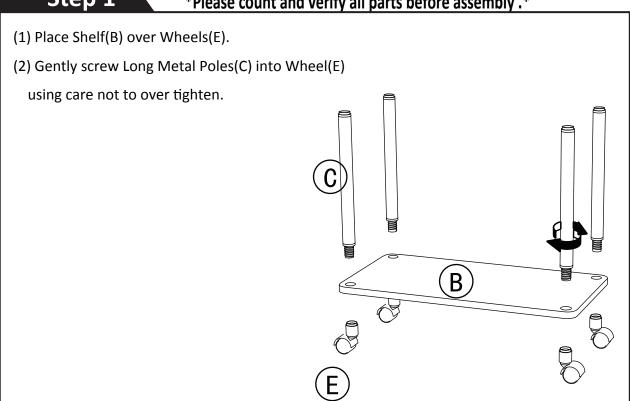

## **OFFICE CADDY**



#### **ASSEMBLY INSTRUCTIONS**

We have designed our furniture with you, the customer in mind. Our clear, easy to follow, step by step instructions will guide you through the project from start to finish. Feel confident that this will be a fun and rewarding project. The final product will be a quality piece of furniture that will go together smoothly and give years of enjoyment.

### **Panel List**



\*Please count and verify all parts before assembly .\*



# Step 2

(1)Place Shelf(B) over Long Metal Poles(C).

(2) Gently screw Small Metal Poles(D) into unit.



# Step 3

(1)Place Shelf(B) onto Small Metal Poles (D) .

(2)Attach End Caps(A) to unit by turning in a clockwise

direction.