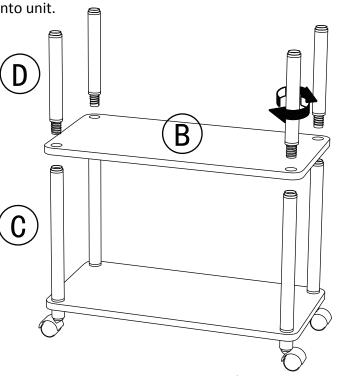

# Step 2

(1)Place Shelf(B) over Long Metal Poles(C).

(2) Gently screw Small Metal Poles(D) into unit.