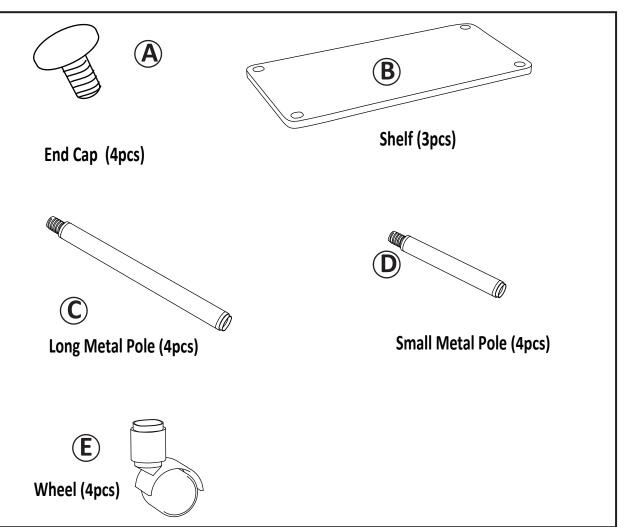

## **OFFICE CADDY**



#### **ASSEMBLY INSTRUCTIONS**

We have designed our furniture with you, the customer in mind. Our clear, easy to follow, step by step instructions will guide you through the project from start to finish. Feel confident that this will be a fun and rewarding project. The final product will be a quality piece of furniture that will go together smoothly and give years of enjoyment.

### **Panel List**



\*Please count and verify all parts before assembly .\*



# Step 2

(1)Place Shelf(B) over Long Metal Poles(C).

(2) Gently screw Small Metal Poles(D) into unit.



# Step 3

(1)Place Shelf(B) onto Small Metal Poles (D) .

(2)Attach End Caps(A) to unit by turning in a clockwise

direction.