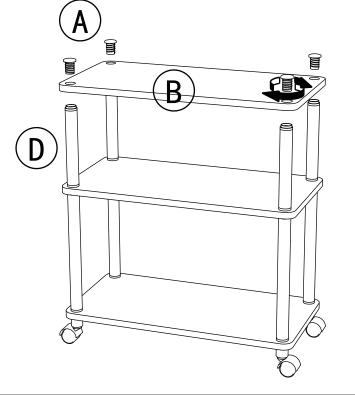

# Step 2

(1)Place Shelf(B) over Long Metal Poles(C).

(2) Gently screw Small Metal Poles(D) into unit.

# Step 3

(1)Place Shelf(B) onto Small Metal Poles (D) .

(2)Attach End Caps(A) to unit by turning in a clockwise

direction.