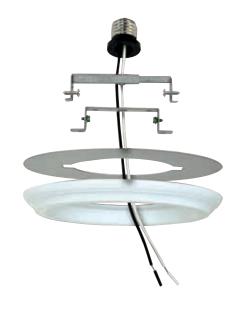

# Specifications

- Easy to install
- Unique patented brace
- Adjusts to ANY can size between 4" and 6"
- No visible screw or hardware
- · Requires no remodeling
- Can be used on sloped ceilings up to 45°
- 50 lbs. maximum load rating
- Use only on new construction recessed incandescent cans
- Fits standard base sockets
- Height: 1.46"
- Diameter: 6"
- Damp Location Approved
- Made in China

Kit includes Screw-In Socket Adapter, Metal Plate, Paintable Decorative Medallion, Mounting Hardware and Instructions