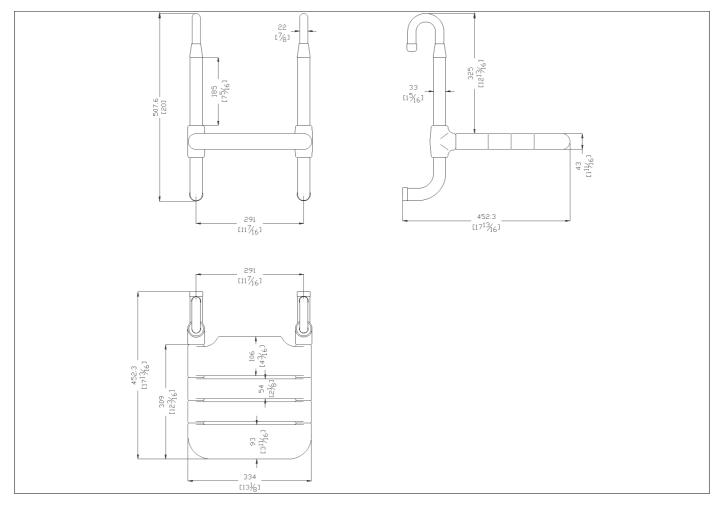

### Code G02JDS01 Series Maxima

Net weight lb. 12,13 Dimensions [WxDxH] In. 13 1/8x17 13/16x20

In use weight capacity Vertical lb. 330,69

Removable seat with nylon slats, made of zinc-plated steel pipe, coated with biocompatible, warm to the touch vinyl