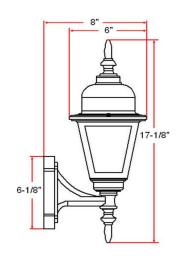

TOTAL WATTAGE:

100W

DIMMABLE:

Yes

MATERIAL CONSTRUCTION:

Steel

ASSEMBLED DIMENSIONS:  $6" L \times 17.1" H \times 8" D$ 

WEIGHT: 2.90 lbs.

**BACKPLATE DIMENSIONS:**  $5.98" \text{ H} \times 5.83" \text{ W}$ 

CANOPY CEILING DIMENSIONS: N/A
GLASS/SHADE DIMENSIONS: N/A
GLASS/SHADE MATERIAL: Glass
GLASS/SHADE TYPE: Clear

LED BRIGHTNESS (LUMENS): N/A