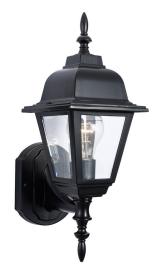

## Street I-Light Outdoor Wall Light

## Black

## **SPECIFICATIONS**

MOUNTING: Wall Mount

SLOPED CEILING ADAPTABLE: No

LAMPTYPE I: I lamp 100W Incandescent

A19 Medium base bulb

BULB INCLUDED:

WATTS PER BULB:

100W