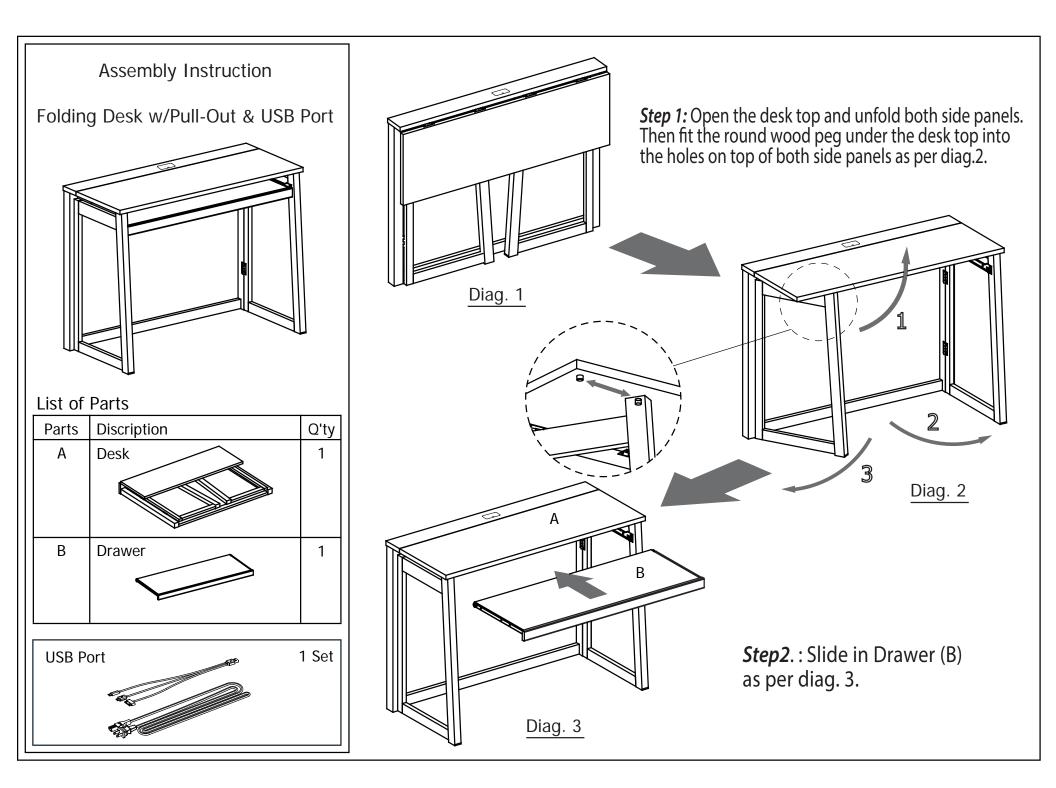

## **USB Adapter Specifications**

| Input Voltage    | AC 100-240V 50/60Hz               |
|------------------|-----------------------------------|
| Input Current    | ≤ 350mA @ 220V AC w/<br>full load |
| Output Voltage   | 5.0V ± 0.25V                      |
| Load Regulation  | -0.5% (Max)                       |
| Output Current   | 3.1A Max                          |
| Output Ripple    | < 400mV p-p                       |
| Efficiency       | > 75% @ 220V AC                   |
| Output Plug      | USB Type A x 4                    |
| Over Power       | ≈ 17W @ 220V AC                   |
| Short Protection | Auto Recovery                     |
|                  |                                   |



## USB 1 & 2 PORTS

Fast charging ports for devices that require higher curr