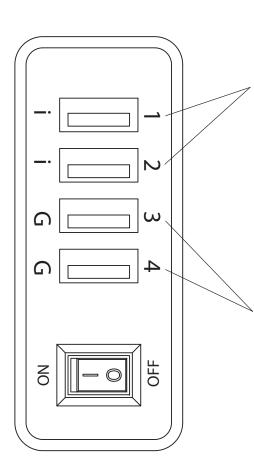

## USB 1 & 2 PORTS

Fast charging ports for devices that require higher current, ideal for iPads and Android tablets, while also compatible with other mobile devices.

## USB 3 & 4 PORTS

Standard USB ports, ideal for smartphones and other mobile devices.