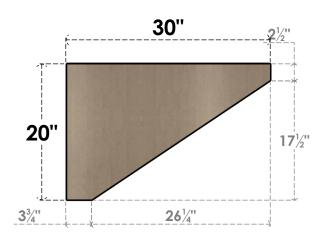

## SIDE PROFILE

## ITEM NUMBER: CORU10X30X20CONRCPR

10"W X 30"D X 20"H SERIES 3 CLASSIC CONCORD ROUGH CEDAR TIMBERTHANE FAUX WOOD CORBEL, PRIMED