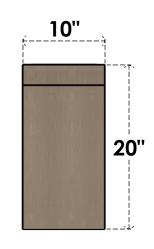

## FRONT PROFILE

## ITEM NUMBER: CORU10X30X20CONRCPR

10"W X 30"D X 20"H SERIES 3 CLASSIC CONCORD ROUGH CEDAR TIMBERTHANE FAUX WOOD CORBEL, PRIMED