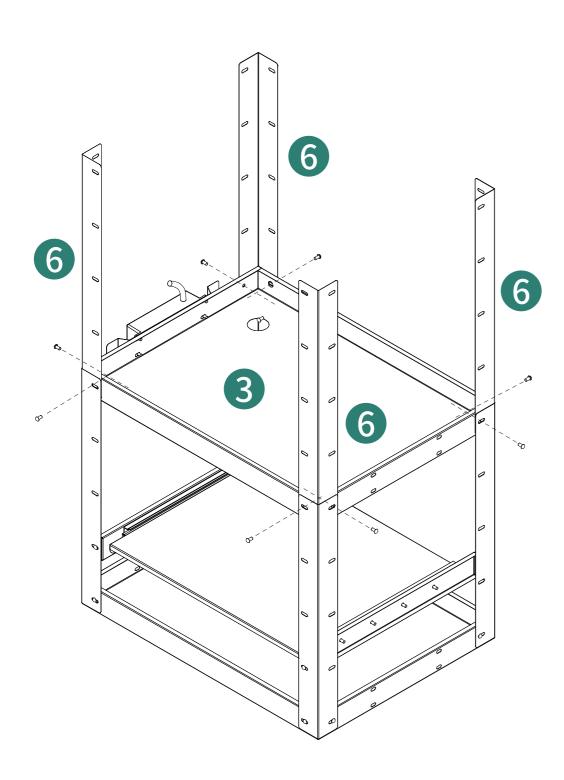

efore installation.
- 2.Do not fully tighten the screws during initial assembly. Fully tighten screws only once all pieces which are correctly assembled.
- 3.If you encounter any problems during installation, refer to two solutions: Follow the installation video tutorial

| Item<br>no. | Reference Image | Qty. | Item<br>no. | Reference Image | Qty. |
|-------------|-----------------|------|-------------|-----------------|------|
| A           |                 | ×28  | D           |                 | ×4   |
|             | ⊘5×10           |      |             | Ø <b>12</b>     |      |
| B           | Ø5              | ×4   | F           | Ø12             | ×4   |
| C           | ∅5×10           | ×18  | -           |                 | ×1   |



## **Explosion diagram**























5





①4pcs

F)4pcs