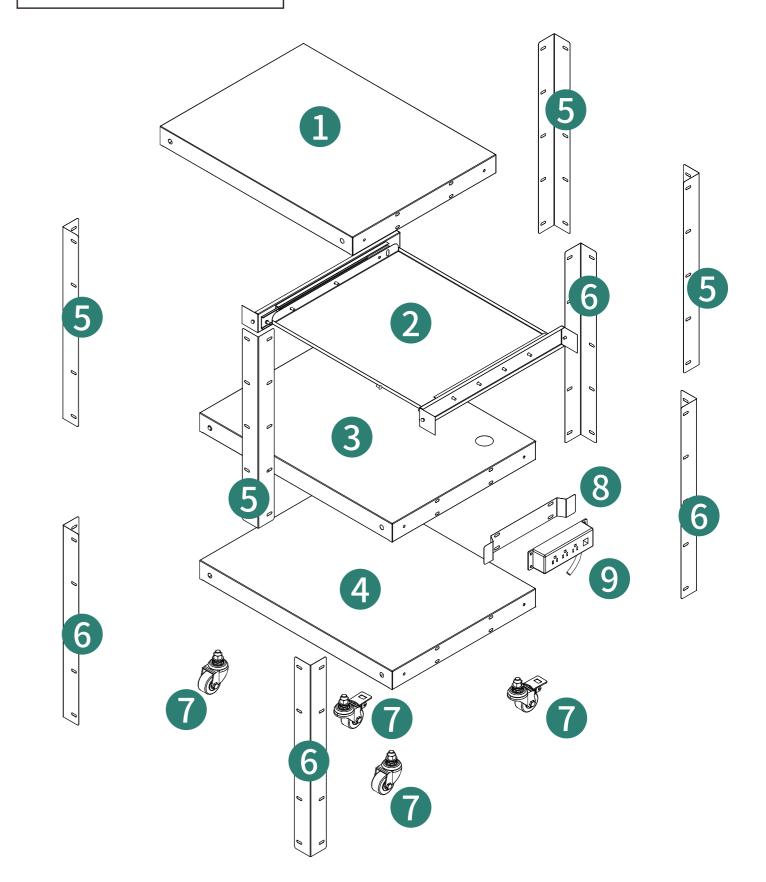

ories are preset before installation.
- 2.Do not fully tighten the screws during initial assembly. Fully tighten screws only once all pieces which are correctly assembled.
- 3.If you encounter any problems during installation, refer to two solutions: Follow the installation video tutorial

| Item<br>no. | Reference Image | Qty. | Item<br>no. | Reference Image | Qty. |
|-------------|-----------------|------|-------------|-----------------|------|
| A           |                 | ×28  | D           |                 | ×4   |
|             | ⊘5×10           |      |             | Ø <b>12</b>     |      |
| B           | Ø5              | ×4   | F           | Ø12             | ×4   |
| C           | ∅5×10           | ×18  | -           |                 | ×1   |



## **Explosion diagram**























5





①4pcs

F)4pcs