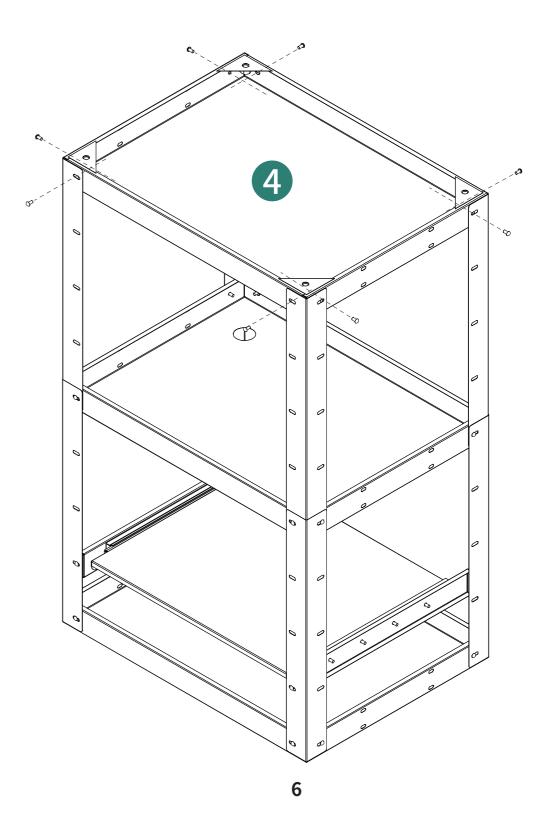

ore installation.
- 2.Do not fully tighten the screws during initial assembly. Fully tighten screws only once all pieces which are correctly assembled.
- 3.If you encounter any problems during installation, refer to two solutions: Follow the installation video tutorial

| Item<br>no. | Reference Image | Qty. | Item<br>no. | Reference Image | Qty. |
|-------------|-----------------|------|-------------|-----------------|------|
| A           |                 | ×28  | D           |                 | ×4   |
|             | ⊘5×10           |      |             | Ø <b>12</b>     |      |
| B           | Ø5              | ×4   | F           | Ø12             | ×4   |
| C           | ∅5×10           | ×18  | -           |                 | ×1   |



## **Explosion diagram**























5





①4pcs

F)4pcs