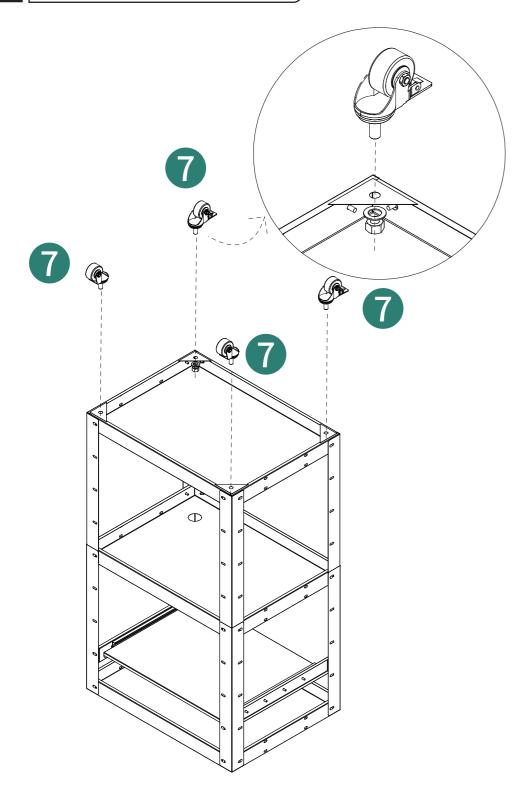

## Notice:

- 1. Follow the installation instructions. Please confirm all accessories are preset before installation.
- 2.Do not fully tighten the screws during initial assembly. Fully tighten screws only once all pieces which are correctly assembled.
- 3.If you encounter any problems during installation, refer to two solutions: Follow the installation video tutorial