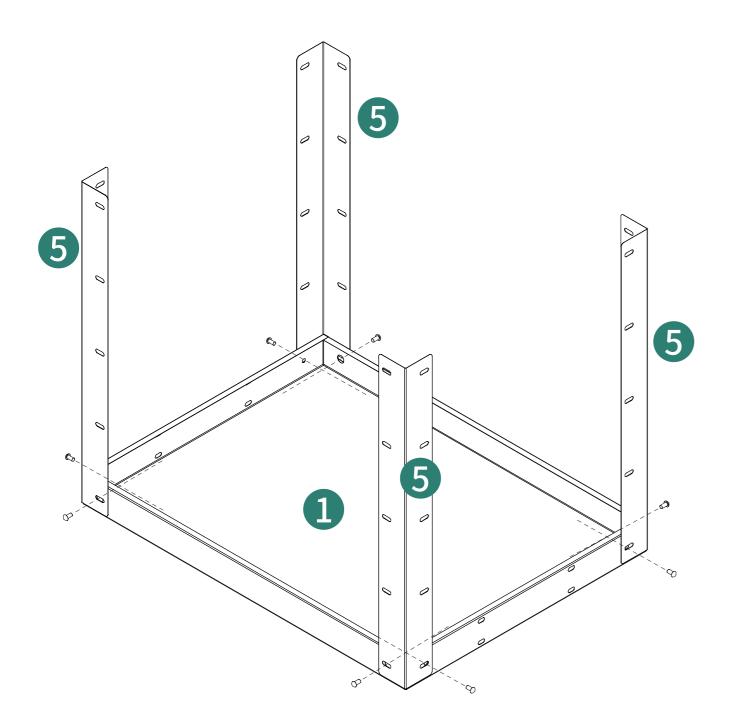

## Notice:

- 1. Follow the installation instructions. Please confirm all accessories are preset before installation.
- 2.Do not fully tighten the screws during initial assembly. Fully tighten screws only once all pieces which are correctly assembled.
- 3.If you encounter any problems during installation, refer to two solutions: Follow the installation video tutorial