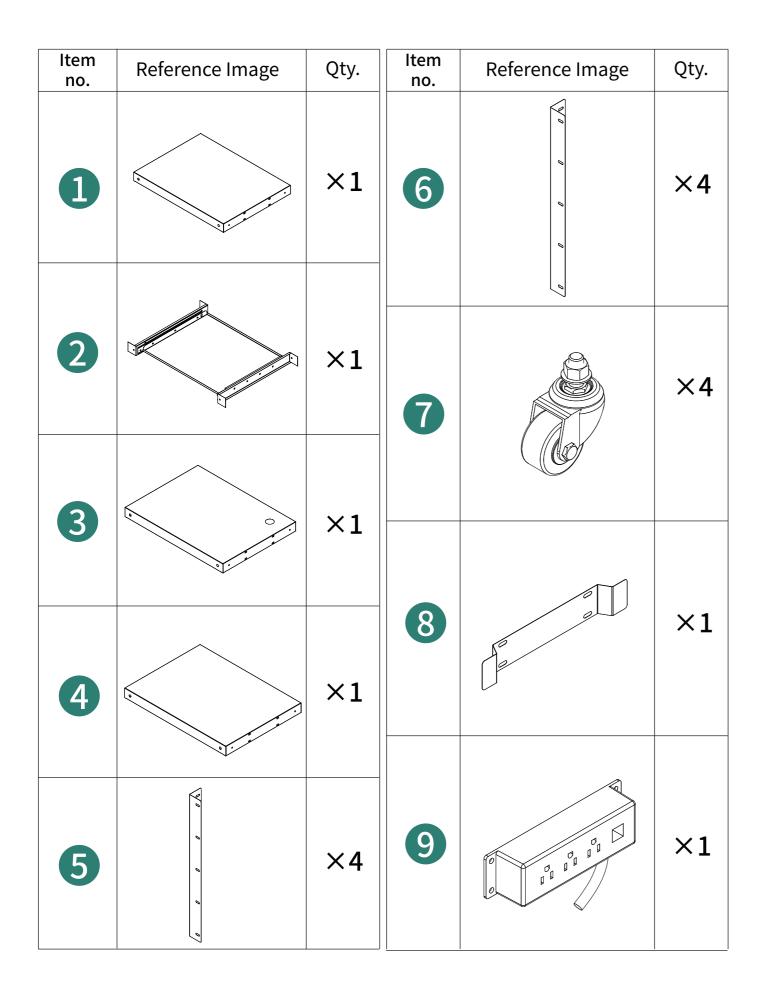

| Item<br>no. | Reference Image | Qty. | Item<br>no. | Reference Image | Qty. |
|-------------|-----------------|------|-------------|-----------------|------|
| A           |                 | ×28  | D           |                 | ×4   |
|             | ⊘5×10           |      |             | Ø <b>12</b>     |      |
| B           | Ø5              | ×4   | F           | Ø12             | ×4   |
| C           | ∅5×10           | ×18  | -           |                 | ×1   |