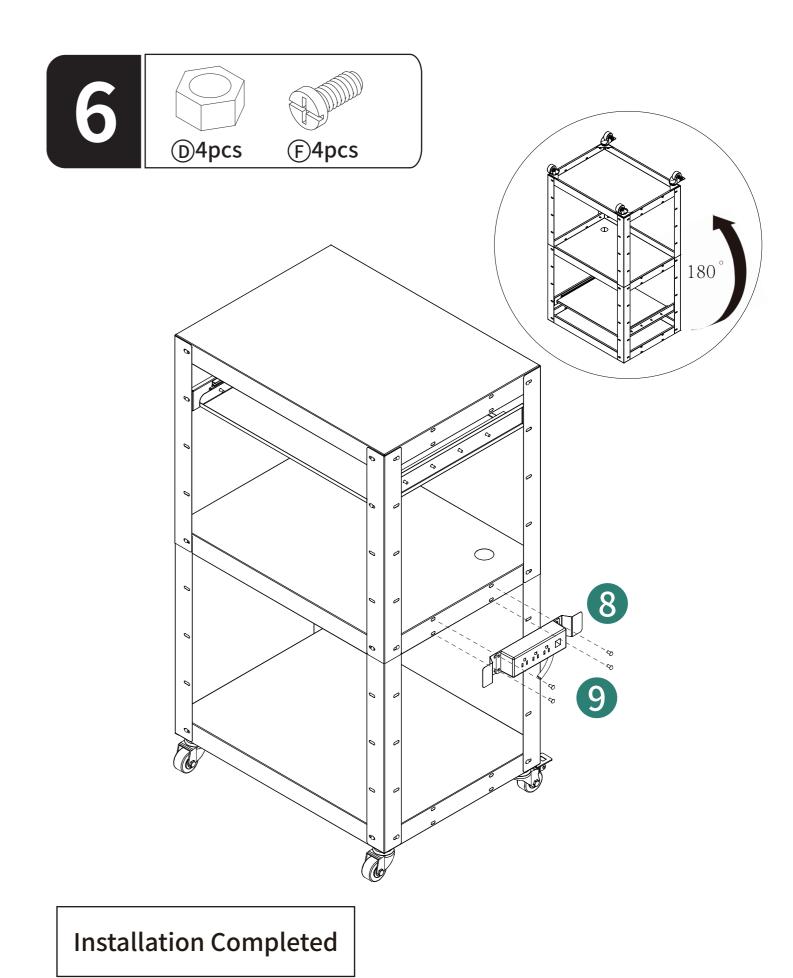

## Notice:

- 1. Follow the installation instructions. Please confirm all accessories are preset before installation.
- 2.Do not fully tighten the screws during initial assembly. Fully tighten screws only once all pieces which are correctly assembled.
- 3.If you encounter any problems during installation, refer to two solutions: Follow the installation video tutorial