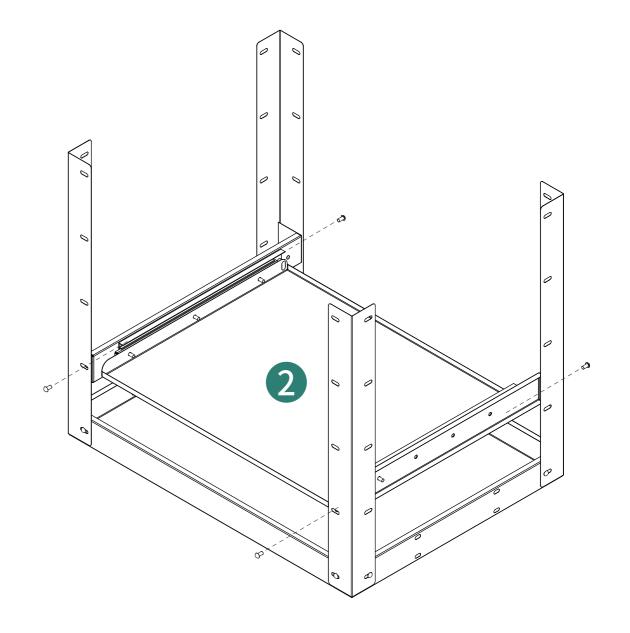

## Notice:

- 1. Follow the installation instructions. Please confirm all accessories are preset before installation.
- 2.Do not fully tighten the screws during initial assembly. Fully tighten screws only once all pieces which are correctly assembled.
- 3.If you encounter any problems during installation, refer to two solutions: Follow the installation video tutorial