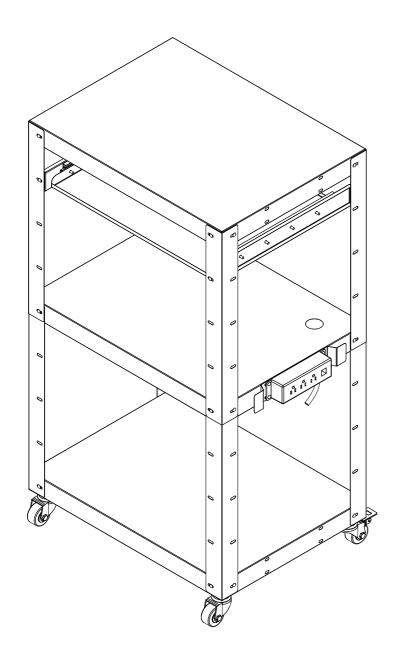

**ASSEMBLY INSTRUCTIONS** 

## Notice:

- 1. Follow the installation instructions. Please confirm all accessories are preset before installation.
- 2.Do not fully tighten the screws during initial assembly. Fully tighten screws only once all pieces which are correctly assembled.
- 3.If you encounter any problems during installation, refer to two solutions: Follow the installation video tutorial

| Item<br>no. | Reference Image | Qty. | Item<br>no. | Reference Image | Qty. |
|-------------|-----------------|------|-------------|-----------------|------|
| A           |                 | ×28  | D           |                 | ×4   |
|             | ⊘5×10           |      |             | Ø <b>12</b>     |      |
| B           | Ø5              | ×4   | F           | Ø12             | ×4   |