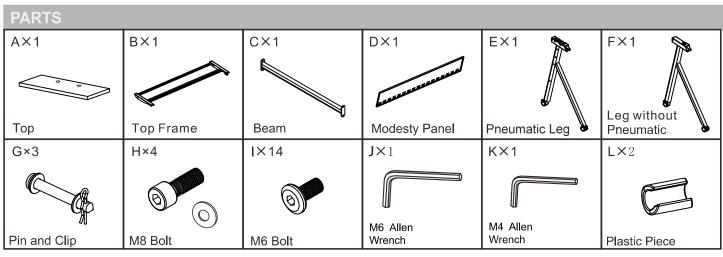

### **Before You Begin**

Please identify all component parts and hardware pieces required before you begin. Carefully remove all of the components from the packaging and set aside for assembly. Assemble on a soft surface to prevent scratching during assembly.