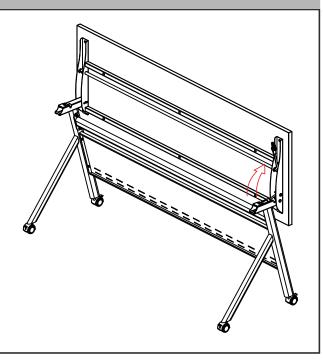

g your new item ASAP. But despite our best efforts, sometimes "slips happen." If you need any support, from replacement parts to recommendations, please reach out to our wonderful customer support team

### **EVERY UBIQUE GROUP PRODUCT**



Quality & Durability Tested



Packaged with Care



Shipped from our U.S. Facility



Designed for Easy Assembly



Ethically Sourced

Read this manual before using this product. Failure to follow the instructions and safety precautions in this manual can result in serious injury or death.

Keep this manual in a safe location for future reference.







### STEP 4

Lay the table top upside down on a smooth clean surface. Turn the table frame upside down and attach the table top to the frame.







### STEP 5

Return table to the upright position.





### Instructions For Use