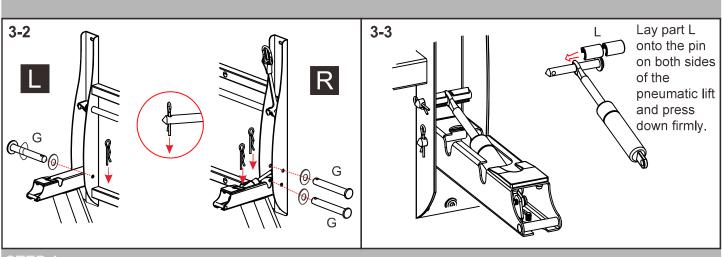

### **Before You Begin**

Please identify all component parts and hardware pieces required before you begin. Carefully remove all of the components from the packaging and set aside for assembly. Assemble on a soft surface to prevent scratching during assembly.