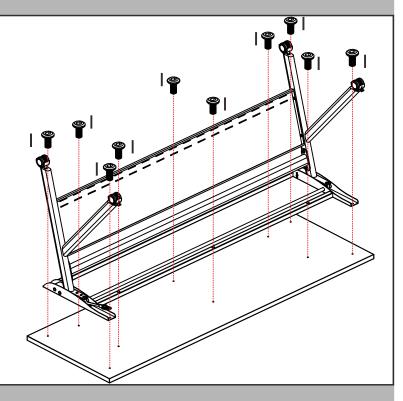

### STEP 4

Lay the table top upside down on a smooth clean surface. Turn the table frame upside down and attach the table top to the frame.