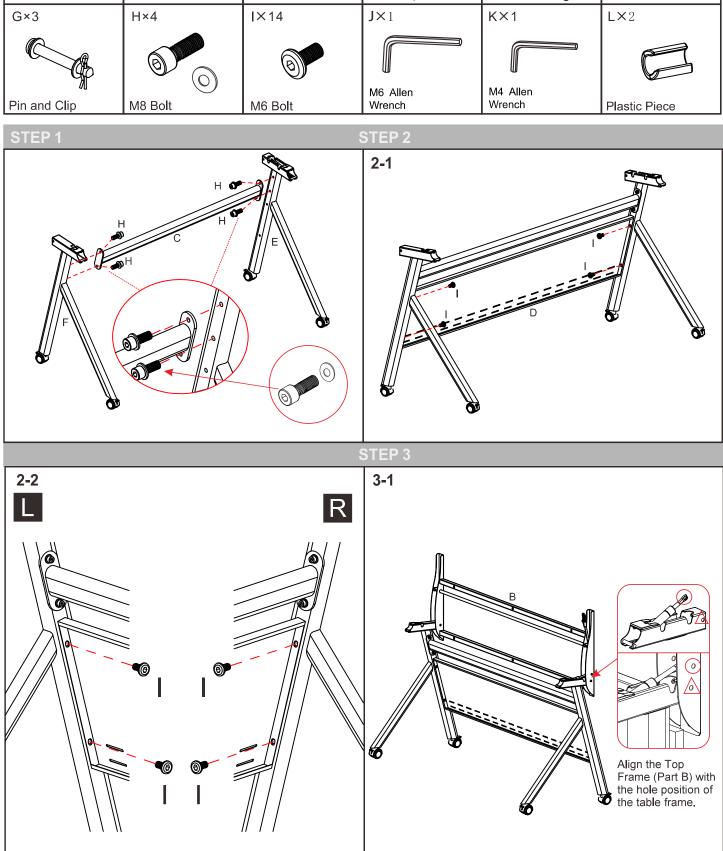

### **Before You Begin**

Please identify all component parts and hardware pieces required before you begin. Carefully remove all of the components from the packaging and set aside for assembly. Assemble on a soft surface to prevent scratching during assembly.