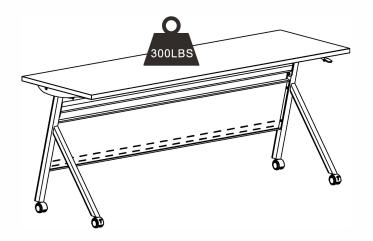

## FLIP-TOP MOBILE TRAINING TABLE

## ASSEMBLY INSTRUCTIONS

### **Before You Begin**

Please identify all component parts and hardware pieces required before you begin. Carefully remove all of the components from the packaging and set aside for assembly. Assemble on a soft surface to prevent scratching during assembly.

#### Caution:

Tighten all components securely before use. Failure to do so may result in personal injury. DO NOT use any sharp objects to open plastic wrapped components as damage to product or components may result.

Phillips screwdriver required (Not Included).

### Warning:

CHOKING HAZARD - Small Parts. Adult Assembly Required.

Injury may result from tipping furniture. You must install the Tipping Restraint Hardware with the unit to prevent the unit from tipping an