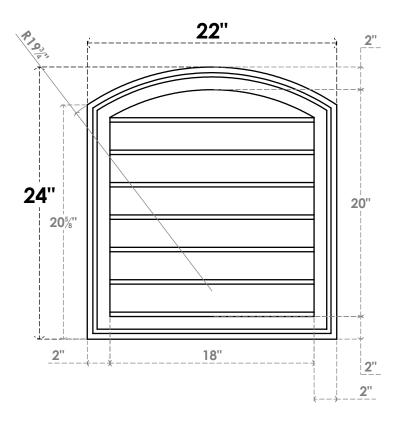

## GVPAR22X2402SN

22"W X 24"H ARCH TOP SURFACE MOUNT PVC GABLE VENT: NON-FUNCTIONAL, W/ 2"W X 1-1/2"P **BRICKMOULD FRAME** 

**FRONT** 

SIDE

LOUVER HEIGHT: 2 7/8"

LOUVER QTY: 7

**EKENA MILLWORK** 2300 WEST MAIN ST. CLARKSVILLE, TX 75426 TOLL FREE: 866-607-0453 WWW.EKENAMILLWORK.COM