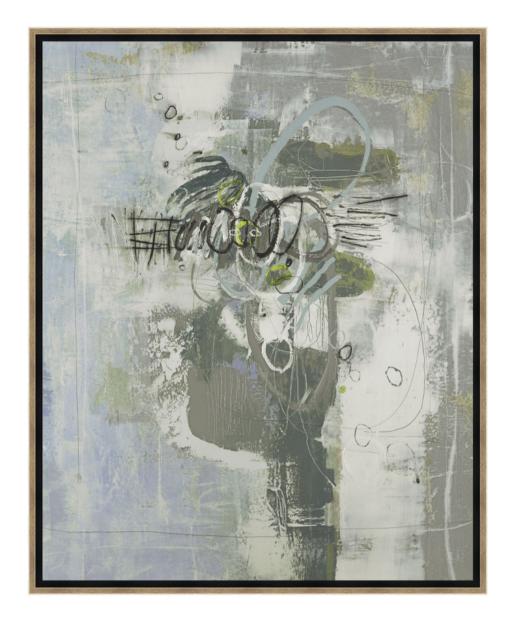

## **Never Alone 1**

D986S19715-1818

Never Alone combines elements of both Modern and Contemporary Art to create an innovative work of art on canvas. The abstract nature of the work that includes the overall composition and color choice speaks to its Modern side while the use of hand-drawn lines and graffiti marks situates it in the contemporary realm. The color scheme in steel grey, khaki, baby blue, and cream gives the work a Modern feel.

A graceful blend of earth tones allows the eye to be drawn toward a central abstract form in this exclusive addition to ART by TA.

Frame Width: 0.625 in

W 49 x D 1½ x H 61 inches

Material(s): Canvas
Collection: Art by TA