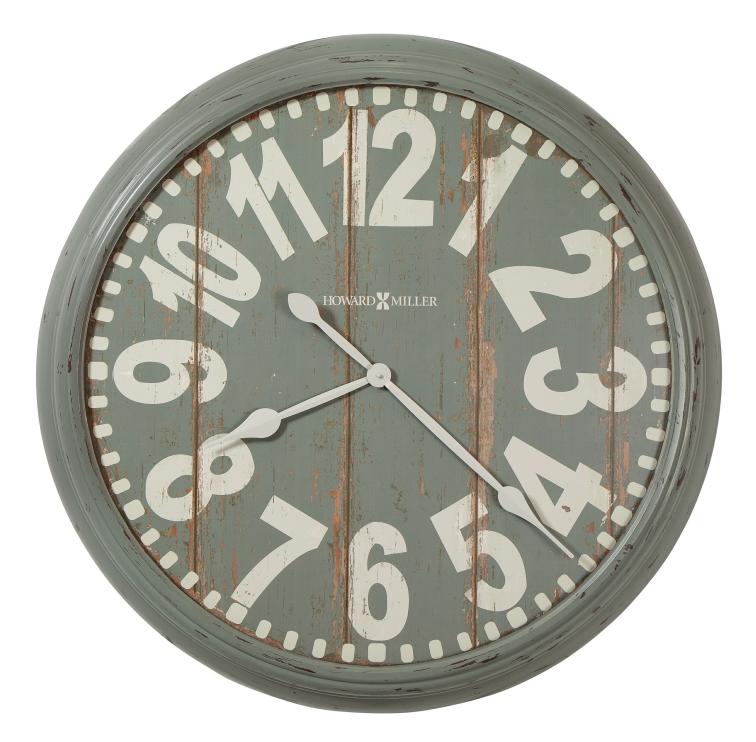

## HOWARD MILLER® Enhancing life at home."

| Name: QUADE GALLERY WALL CLOCK |        | Seat Width                  | 0.0  | Assembly Required    | No              |
|--------------------------------|--------|-----------------------------|------|----------------------|-----------------|
| SKU                            | 625738 | Seat Depth                  | 0.0  | Can Ship UPS / Fedex | Yes             |
| Wood Finish                    |        | Seat Height                 | 0.0  | Shipping Carton Coun | t 1             |
| Clock Movement                 | Quartz | Arm Height                  | 0.0  | Warranty             | 1 Year Warranty |
| Product Width                  | 36.5   | Shipping Width              | 40.0 | -                    | -               |
| Product Depth                  | 3.25   | Shipping Depth              | 40.0 |                      |                 |
| Product Height                 | 36.5   | Shipping Height             | 5.0  |                      |                 |
| Product Weight                 | 9.12   | Shipping Weight             | 15.0 |                      |                 |
| -                              |        | Shipping Cube - square feet | 4.62 |                      |                 |