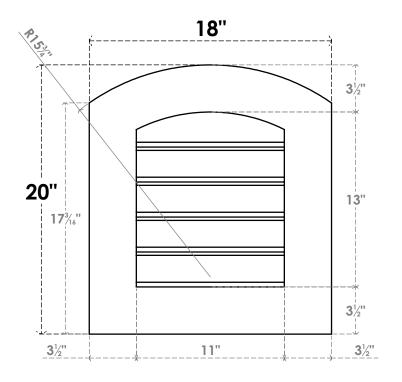

## GVPAR18X2001SF

18"W X 20"H ARCH TOP SURFACE MOUNT PVC GABLE VENT: FUNCTIONAL, W/ 3-1/2"W X 1"P STANDARD FRAME

**FRONT** 

SIDE

**VENTING AREA: 11 SQ IN** LOUVER HEIGHT: 2 5/8"

LOUVER QTY: 5

EKENA MILLWORK 2300 WEST MAIN ST. CLARKSVILLE, TX 75426 TOLL FREE: 866-607-0453 WWW.EKENAMILLWORK.COM