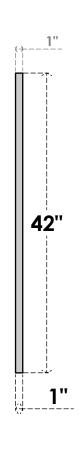

## **GVPVE12X4201SN**

12"W X 42"H RECTANGLE SURFACE MOUNT PVC GABLE VENT: NON-FUNCTIONAL, W/ 3-1/2"W X 1"P STANDARD FRAME

**FRONT** 

SIDE

LOUVER HEIGHT: 2 3/4"

LOUVER QTY: 13

EKENA MILLWORK 2300 WEST MAIN ST. CLARKSVILLE, TX 75426 TOLL FREE: 866-607-0453 WWW.EKENAMILLWORK.COM