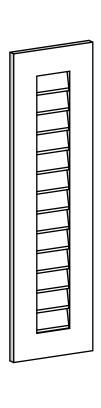

## **GVPVE12X4201SN**

12"W X 42"H RECTANGLE SURFACE MOUNT PVC GABLE VENT: NON-FUNCTIONAL, W/ 3-1/2"W X 1"P STANDARD FRAME

**FRONT** 

SIDE

LOUVER HEIGHT: 2 3/4"

LOUVER QTY: 13

EKENA MILLWORK 2300 WEST MAIN ST. CLARKSVILLE, TX 75426 TOLL FREE: 866-607-0453 WWW.EKENAMILLWORK.COM