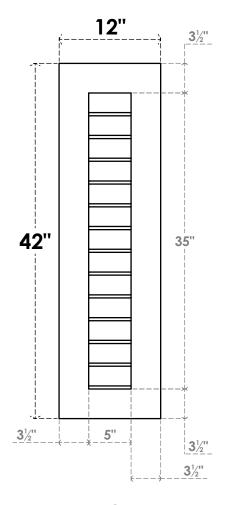

## **GVPVE12X4201SN**

12"W X 42"H RECTANGLE SURFACE MOUNT PVC GABLE VENT: NON-FUNCTIONAL, W/ 3-1/2"W X 1"P STANDARD FRAME

**FRONT** 

SIDE

LOUVER HEIGHT: 2 3/4"

LOUVER QTY: 13

EKENA MILLWORK 2300 WEST MAIN ST. CLARKSVILLE, TX 75426 TOLL FREE: 866-607-0453 WWW.EKENAMILLWORK.COM