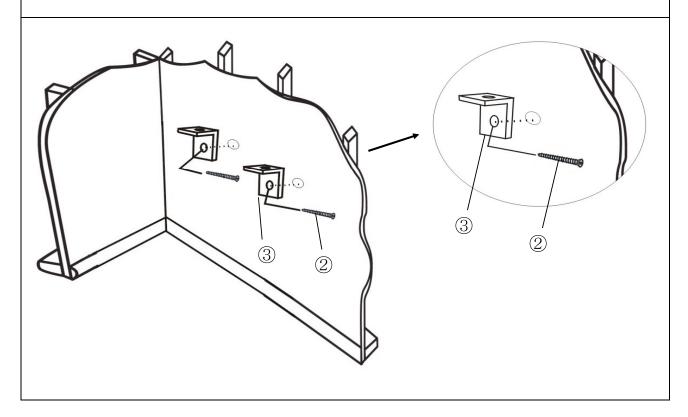

Repeat this step to fix another Metal Bracket (③) on product, as shown above.

**B**: Find out the screw holes on the wall.

First, mark the point at same height on the wall as L-shaped Metal Bracket (③) on product. You can find these same points in two ways as below:

- 1.Move the Cabinet back to the wall ,make these points on the wall and product are at same height
- 2.Measure the height of the Matel Bracket and the wall by ruler ,keep them are accurately and same height.

## (Caution: The Cabinet Restraint Strap(4) between Metal Backets on product and wall should be within 3.5".)

Then fix one L-shaped Metal Bracket on the mark on wall by the 5cm Self Tapping Screws(②).

Repeat this step to fix another Metal Bracket (3) on wall, as shown above.