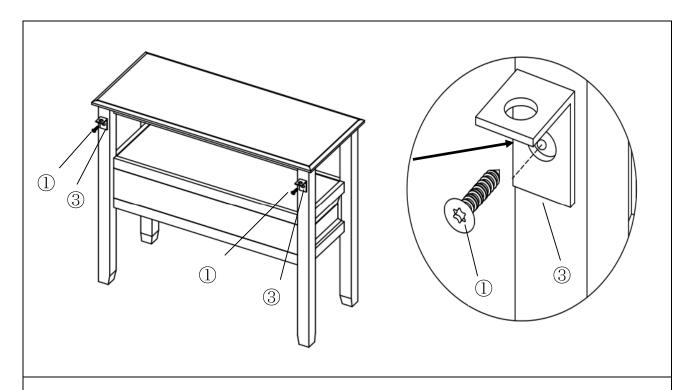

### **Uasge For Cabinet Restraint Device:**

For Cabinet against wall, fix 2pcs Metal Brackets(③) on wall and 2pcs Metal Brackets(③) on product, use Cabinet Restraint Strap(④) to connect the Metal Bracket(③) on wall and product. Find details as below:

A: Firstly, turn back the Cabinet outwards as shown above.

Then fix one Metal Bracket (3) on the leg of Cabinet by the 1.6cm Self Tapping Screws (1). The distance between the left edge of the leg and bracket is 0.3inch. The distance between the right edge of the leg and bracket is 0.3inch

Repeat this step to fix another Metal Bracket (③) on product, as shown above.

**B**: Find out the screw holes on the wall.

First, mark the point at same height on the wall as L-shaped Metal Bracket (③) on product. You can find these same points in two ways as below: