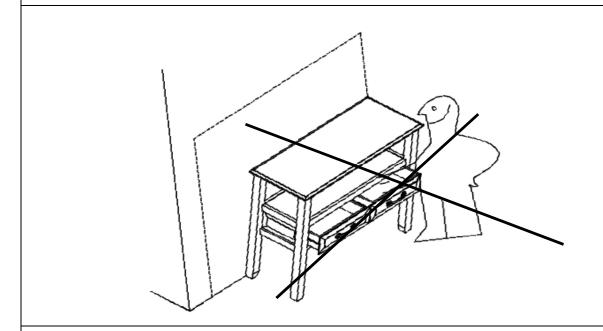

Serious or fatal crushing injuries can occur from tipping furniture.

To help prevent tip-over: ALWAYS secure this furniture to the wall using

Cabinet Restraint Device.

See product instructions for more ways to help prevent furniture tip-over.