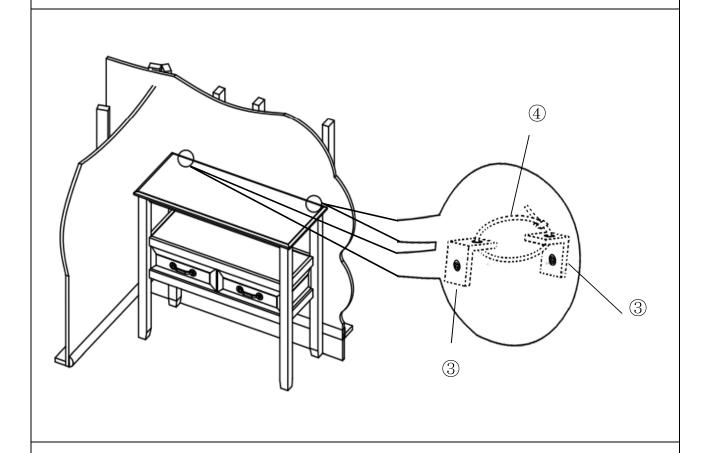

### **Uasge For Cabinet Restraint Device:**

For Cabinet against wall, fix 2pcs Metal Brackets(③) on wall and 2pcs Metal Brackets(③) on product, use Cabinet Restraint Strap(④) to connect the Metal Bracket(③) on wall and product. Find details as below:

A: Firstly, turn back the Cabinet outwards as shown above.

Then fix one Metal Bracket (3) on the leg of Cabinet by the 1.6cm Self Tapping Screws (1). The distance between the left edge of the leg and bracket is 0.3inch. The distance between the right edge of the leg and bracket is 0.3inch

Repeat this step to fix another Metal Bracket (③) on product, as shown above.

**B**: Find out the screw holes on the wall.

First, mark the point at same height on the wall as L-shaped Metal Bracket (③) on product. You can find these same points in two ways as below:

## (Caution: The Cabinet Restraint Strap(4) between Metal Backets on product and wall should be within 3.5".)

Then fix one L-shaped Metal Bracket on the mark on wall by the 5cm Self Tapping Screws(②).

Repeat this step to fix another Metal Bracket (3) on wall, as shown above.

**C**: Move the Cabinet against the wall. Then pull the Cabinet Restraint Strap(④) through two Metal Brackets(③) one by one, lock tight the Cabinet Restraint Strap(④), as shown above.

Cabinet Restraint Device is installed and Cabinet is ready for use.