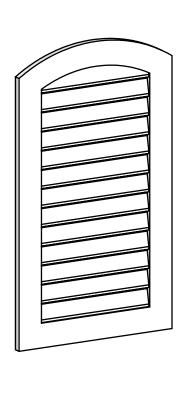

## GVPAR24X4201SF

24"W X 42"H ARCH TOP SURFACE MOUNT PVC GABLE VENT: FUNCTIONAL, W/ 3-1/2"W X 1"P STANDARD FRAME

**FRONT** 

SIDE

**VENTING AREA: 51 SQ IN** LOUVER HEIGHT: 2 3/4"

LOUVER QTY: 13

EKENA MILLWORK 2300 WEST MAIN ST. CLARKSVILLE, TX 75426 TOLL FREE: 866-607-0453 WWW.EKENAMILLWORK.COM