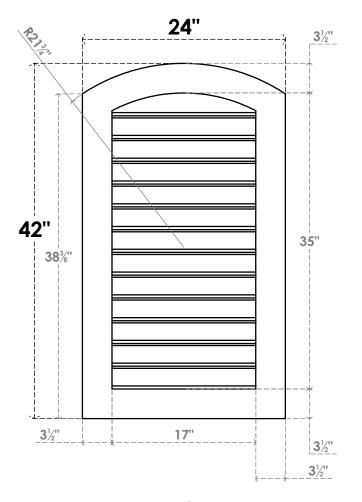

## GVPAR24X4201SF

24"W X 42"H ARCH TOP SURFACE MOUNT PVC GABLE VENT: FUNCTIONAL, W/ 3-1/2"W X 1"P STANDARD FRAME

**FRONT** 

SIDE

**VENTING AREA: 51 SQ IN** LOUVER HEIGHT: 2 3/4"

LOUVER QTY: 13

EKENA MILLWORK 2300 WEST MAIN ST. CLARKSVILLE, TX 75426 TOLL FREE: 866-607-0453 WWW.EKENAMILLWORK.COM