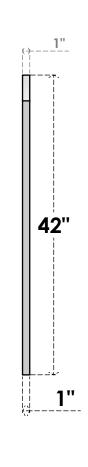

## GVPAR24X4201SF

24"W X 42"H ARCH TOP SURFACE MOUNT PVC GABLE VENT: FUNCTIONAL, W/ 3-1/2"W X 1"P STANDARD FRAME

**FRONT** 

SIDE

**VENTING AREA: 51 SQ IN** LOUVER HEIGHT: 2 3/4"

LOUVER QTY: 13

EKENA MILLWORK 2300 WEST MAIN ST. CLARKSVILLE, TX 75426 TOLL FREE: 866-607-0453 WWW.EKENAMILLWORK.COM