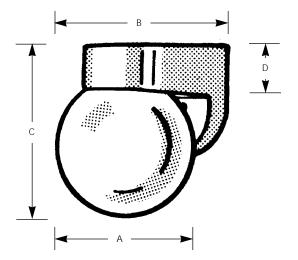

| Incandescent | 6" Globe | Outdoor |
|--------------|----------|---------|
| Incandescent | o Giobe  | Outdoor |

Type \_\_\_\_

| Finish |         | Dimensions (Inches) |   |       |       |       |  |
|--------|---------|---------------------|---|-------|-------|-------|--|
| White  | e Black | _<br>Lamping        | Α | В     | С     | D     |  |
|        |         | 1-60w A19           | 6 | 6-1/2 | 7-3/4 | 2-1/2 |  |