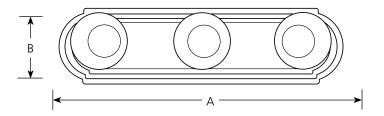

| Incandescent | Lights | Bath & Vanity |
|--------------|--------|---------------|
|--------------|--------|---------------|

| Finish             |           |           |                       |
|--------------------|-----------|-----------|-----------------------|
| Polished<br>Chrome | Lamping   | Dime<br>A | ensions (Inches)<br>B |
|                    | 4 (m) 60w | 18        | 4-1/2                 |

## General

- Sculptured round ends
- Steel construction
- Sockets are enclosed with matching cups
- Socket spacing is 6" on centers
- Plated finishes
- Medium based G lamps recommended
- Can be ceiling mounted using 25 watt lamps