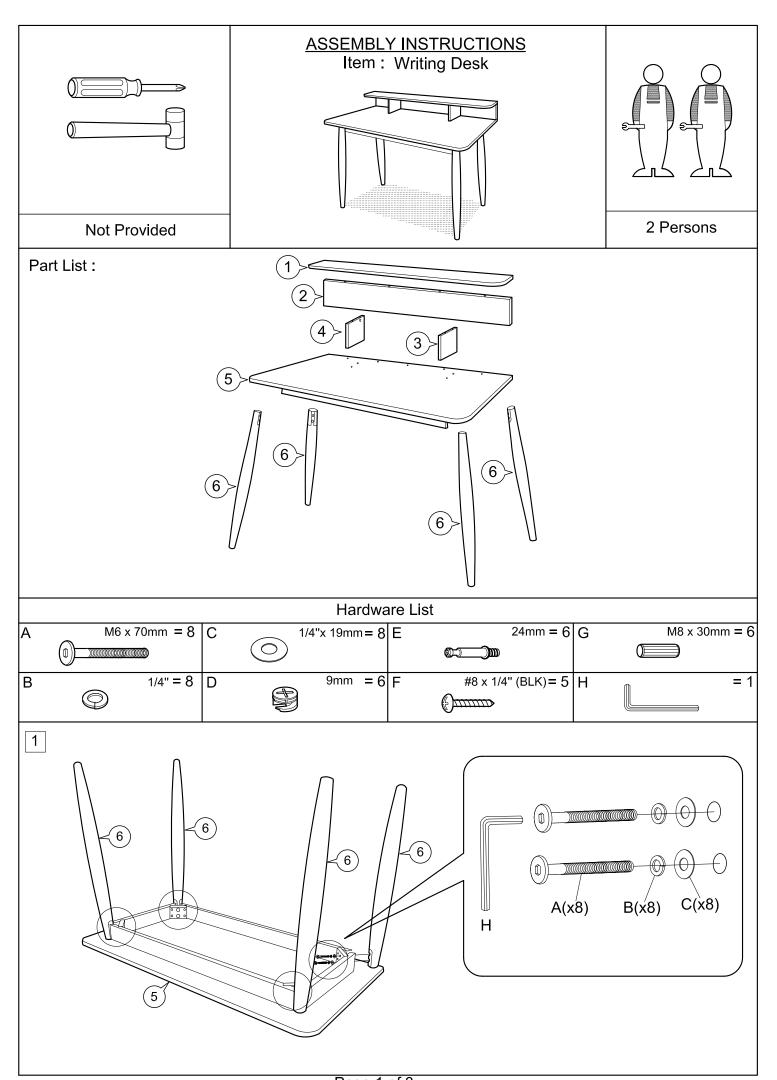

Page 1 of 3



Page 2 of 3



Page 3 of 3

## Parts and Damage Replacement Procedure

- 1. Please inspect your purchase immediately.
- 2. This procedure covers product purchased from an authorized Reseller and was received in its originally sealed carton.
- 3. If you find a part missing or damaged, you have a 30-day window in which to order a replacement part from the date on your purchase receipt.
- 4. You have 3 ways to do this. You will need a copy of your purchase receipt.
  - a. By Fax: Fax the parts order form below and along with your receipt
  - b. By Email: Email the order form and along with your receipt
  - c. By Mail: Fill out the parts order form below and along with a copy of your receipt
- 5. Once this order is sent in, you will be notified if the part(s) you are requestin