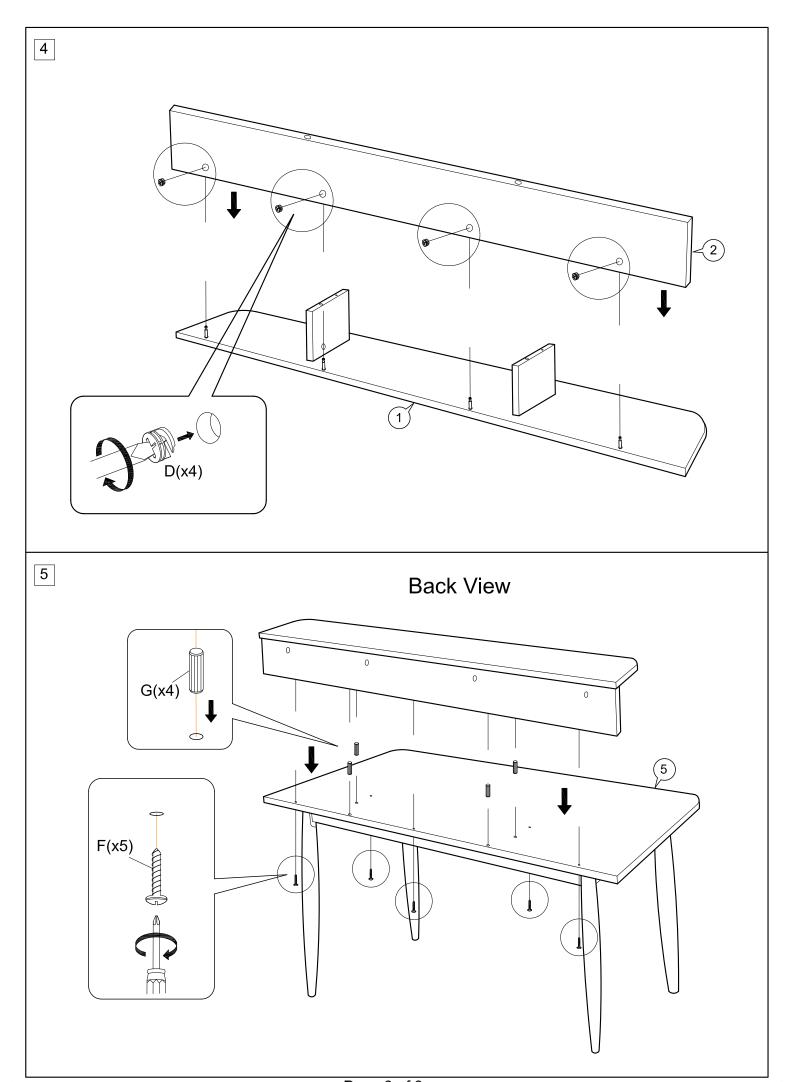

Page 1 of 3



Page 2 of 3



Page 3 of 3

## Parts and Damage Replacement Procedure

- 1. Please inspect your purchase immediately.
- 2. This procedure covers product purchased from an authorized Reseller and was received in its originally sealed carton.
- 3. If you find a part missing or damaged, you have a 30-day window in which to order a replacement part from the date on your purchase receipt.
- 4. You have 3 ways to do this. You will need a copy of your purchase receipt.
  - a. By Fax: Fax the parts order form below and along with your receipt
  - b. By Email: Email the order form and along with your receipt
  - c. By Mail: Fill out the parts order form below and along with a copy of your receipt
- 5. Once this order is sent in, you will be notified if the part(s) you are requesting can or cannot be shipped wit