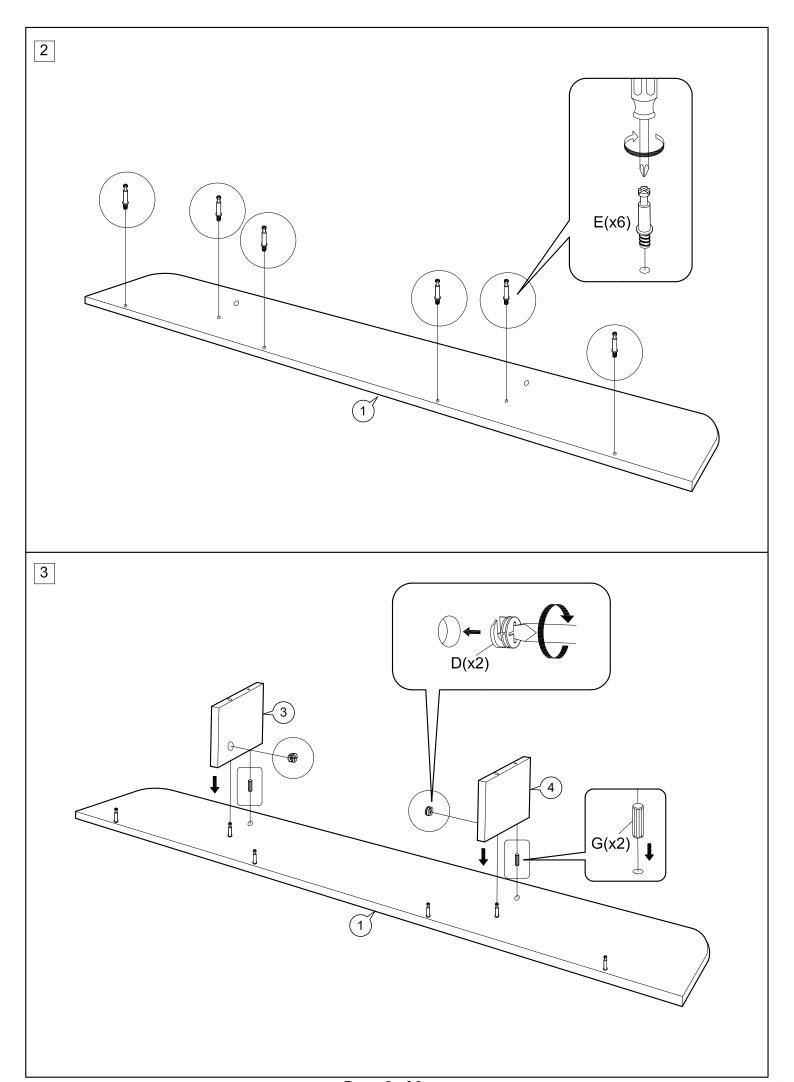

Page 1 of 3



Page 2 of 3



Page 3 of 3

## Parts and Damage Replacement Procedure

- 1. Please inspect your purchase immediately.
- 2. This procedure covers product purchased from an authorized Reseller and was received in its originally sealed carton.
- 3. If you find a part missing or damaged, you have a 30-day window in which to order a replacement part from the date on your purchase receipt.
- 4. You have 3 ways to do this. You will need a copy of your purchase receipt.
  - a. By Fax: Fax the parts order form below and along with your receipt
  - b. By Email: Email the order form and along with your receipt
  - c. By Mail: Fill out the parts order form below and along with a copy of your receipt
- 5. Once this order is sent in, you will be notified if the part(s) you are requesting can or cannot