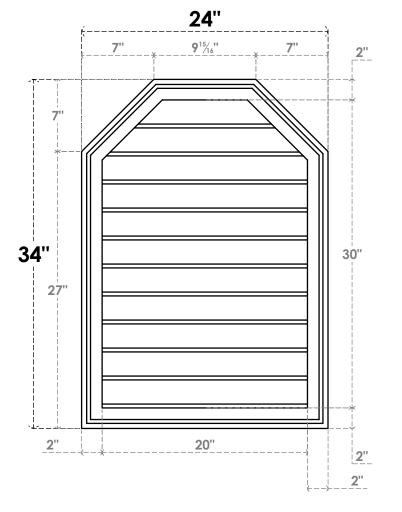

## GVPOT24X3402SN

24"W X 34"H OCTAGONAL TOP SURFACE MOUNT PVC GABLE VENT: NON-FUNCTIONAL, W/ 2"W X 1-1/2"P BRICKMOULD FRAME

LOUVER HEIGHT: 2 3/4"

LOUVER QTY: 11

**FRONT** 

SIDE

**EKENA MILLWORK** 2300 WEST MAIN ST. CLARKSVILLE, TX 75426 TOLL FREE: 866-607-0453 WWW.EKENAMILLWORK.COM