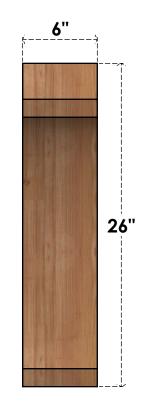

BRC06X22X26LEC00RWR

6"W X 22"D X 26"H LEGACY ROUGH SAWN BRACE, WESTERN RED CEDAR

SIDE

NOTES 1. INSTALLATION TO BE COMPLETED IN ACCORDANCE WITH MANUFACTURER'S SPECIFICATIONS. 2. DRAWING MAY NOT BE TO SCALE

FRONT

3. THIS DRAWING IS INTENDED FOR DESIGN AND PLANNING PURPOSES ONLY.

4. ALL INFORMATION CONTAINED HEREIN WAS CURRENT AT THE TIME OF DEVELOPMENT BUT MUST BE REVIEWED AND APPROVED BY THE PRODUCT MANUFACTURER TO BE CONSIDERED ACCURATE.