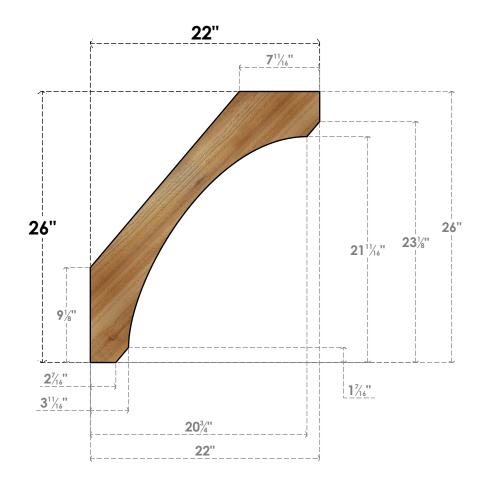

BRC06X22X26LEC00RWR

6"W X 22"D X 26"H LEGACY ROUGH SAWN BRACE, WESTERN RED CEDAR

SIDE

NOTES 1. INSTALLATION TO BE COMPLETED IN ACCORDANCE WITH MANUFACTURER'S SPECIFICATIONS. 2. DRAWING MAY NOT BE TO SCALE

FRONT

3. THIS DRAWING IS INTENDED FOR DESIGN AND PLANNING PURPOSES ONLY.

4. ALL INFORMATION CONTAINED HEREIN WAS CURRENT AT THE TIME OF DEVELOPMENT BUT MUST BE REVIEWED AND APPROVED BY THE PRODUCT MANUFACTURER TO BE CONSIDERED ACCURATE.

5. PRODUCTS ARE NOT KILN DRIED. THIS ITEM IS UNIQUE AND WILL CONTAIN THE NATURAL VARIATIONS THAT THE WOOD SPECIES OFFERS. THIS MAY RESULT IN VARIATIONS UP TO 1/4"

Revision Date : 06/18/2021

**EKENA MILLWORK** 2300 WEST MAIN ST. CLARKSVILLE, TX 75426 TOLL FREE: 866-607-0453 WWW.EKENAMILLWORK.COM