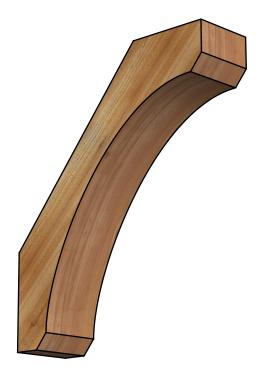

BRC06X22X26LEC00RWR

6"W X 22"D X 26"H LEGACY ROUGH SAWN BRACE, WESTERN RED CEDAR

SIDE

NOTES 1. INSTALLATION TO BE COMPLETED IN ACCORDANCE WITH MANUFACTURER'S SPECIFICATIONS. 2. DRAWING MAY NOT BE TO SCALE

FRONT

3. THIS DRAWING IS INTENDED FOR DESIGN AND PLANNING PURPOSES ONLY.

4. ALL INFORMATION CONTAINED HEREIN WAS CURRENT AT THE TIME OF DEVELOPMENT BUT MUST BE REVIEWED AND APPROVED BY THE PRODUCT MANUFACTURER TO BE CONSIDERED ACCURATE.