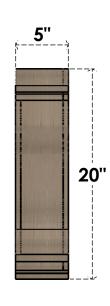

## ITEM NUMBER: CORU05X20X20SCRRCPR

5"W X 20"D X 20"H SERIES 1 THIN SCROLL ROUGH CEDAR TIMBERTHANE FAUX WOOD CORBEL, PRIMED

## SIDE PROFILE

FRONT PROFILE

**ISOMETRIC** 

**EKENA MILLWORK** 2300 WEST MAIN ST. CLARKSVILLE, TX 75426 TOLL FREE: 866-607-0453 WWW.EKENAMILLWORK.COM

GENERATED DATE: 01/28/2023

- 1. INSTALLATION TO BE COMPLETED IN ACCORDANCE WITH MANUFACTURER'S SPECIFICATIONS.
  2. DRAWING MAY NOT BE TO SCALE
  3. THIS DRAWING IS INTENDED FOR DESIGN AND PLANNING PURPOSES ONLY.
  4. ALL INFORMATION CONTAINED HEREIN WAS CURRENT AT THE TIME OF DEVELOPMENT BUT MUST BE REVIEWED AND APPROVED BY THE PRODUCT MANUFACTURER TO BE CONSIDERED ACCURATE.
- 5. TIMBERTHANE ARCHITECTURAL PRODUCTS ARE MADE FROM HIGH DENSITY URETHANE AND COME FACTORY PRIMED