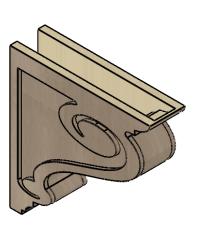

## ITEM NUMBER: CORU05X20X20SCRRCPR

5"W X 20"D X 20"H SERIES 1 THIN SCROLL ROUGH CEDAR TIMBERTHANE FAUX WOOD CORBEL, PRIMED

## SIDE PROFILE

FRONT PROFILE

**ISOMETRIC** 

**EKENA MILLWORK** 2300 WEST MAIN ST. CLARKSVILLE, TX 75426 TOLL FREE: 866-607-0453 WWW.EKENAMILLWORK.COM

GENERATED DATE: 01/28/2023

- 1. INSTALLATION TO BE COMPLETED IN ACCORDANCE WITH MANUFACTURER'S SPECIFICATIONS.
  2. DRAWING MAY NOT BE TO SCALE
  3. THIS DRAWING IS INTENDED FOR DESIGN AND PLANNING PURPOSES ONLY.
  4. ALL INFORMATION CONTAINED HEREIN WAS CURRENT AT THE TIME OF DEVELOPMENT BUT MUST BE REVIEWED AND APPROVED BY THE PRODUCT MANUFACTURER TO BE CONSIDERED ACCURATE.
- 5. TIMBERTHANE ARCHITECTURAL PRODUCTS ARE MADE FROM HIGH DENSITY URETHANE AND COME FACTORY PRIMED