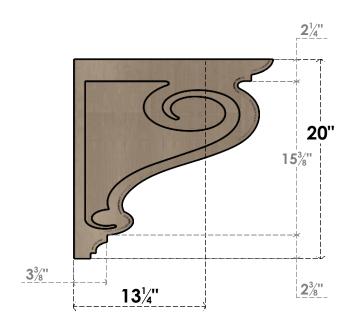

## ITEM NUMBER: CORU05X20X20SCRRCPR

5"W X 20"D X 20"H SERIES 1 THIN SCROLL ROUGH CEDAR TIMBERTHANE FAUX WOOD CORBEL, PRIMED

## SIDE PROFILE

FRONT PROFILE

**ISOMETRIC** 

**EKENA MILLWORK** 2300 WEST MAIN ST. CLARKSVILLE, TX 75426 TOLL FREE: 866-607-0453 WWW.EKENAMILLWORK.COM

GENERATED DATE: 01/28/2023

- 1. INSTALLATION TO BE COMPLETED IN ACCORDANCE WITH MANUFACTURER'S SPECIFICATIONS.
  2. DRAWING MAY NOT BE TO SCALE
  3. THIS DRAWING IS INTENDED FOR DESIGN AND PLANNING PURPOSES ONLY.
  4. ALL INFORMATION CONTAINED HEREIN WAS CURRENT AT THE TIME OF DEVELOPMENT BUT MUST BE REVIEWED AND APPROVED BY THE PRODUCT MANUFACTURER TO BE CONSIDERED ACCURATE.
- 5. TIMBERTHANE ARCHITECTURAL PRODUCTS ARE MADE FROM HIGH DENSITY URETHANE AND COME FACTORY PRIMED