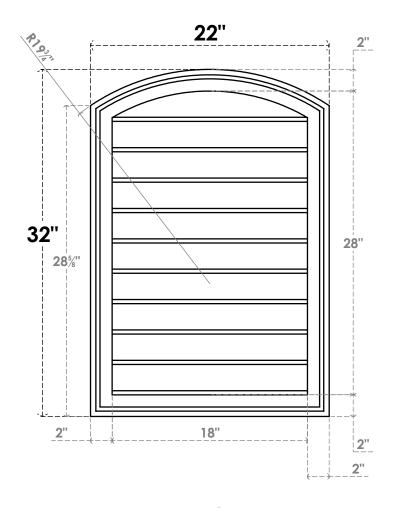

## GVPAR22X3202SN

22"W X 32"H ARCH TOP SURFACE MOUNT PVC GABLE VENT: NON-FUNCTIONAL, W/ 2"W X 1-1/2"P **BRICKMOULD FRAME** 

**FRONT** 

SIDE

LOUVER HEIGHT: 2 3/4"

LOUVER QTY: 10

**EKENA MILLWORK** 2300 WEST MAIN ST. CLARKSVILLE, TX 75426 TOLL FREE: 866-607-0453 WWW.EKENAMILLWORK.COM