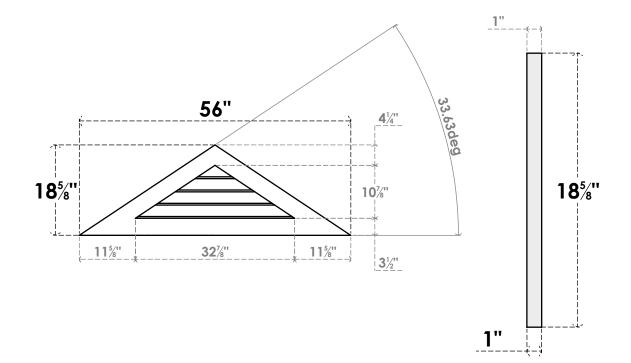

## GVPTR56X1901SN

56"W X 18-5/8"H TRIANGLE SURFACE MOUNT PVC GABLE VENT 8/12 PITCH: NON-FUNCTIONAL, W/ 3-1/2"W X 1"P STANDARD FRAME

**FRONT** 

SIDE

LOUVER HEIGHT: 2 3/4"

LOUVER QTY: 4

1. INSTALLATION TO BE COMPLETED IN ACCORDANCE WITH MANUFACTURER'S SPECIFICATIONS. 2. DRAWING MAY NOT BE TO SCALE