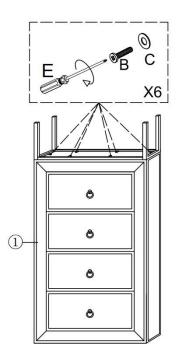

**Step 3** – With 2 people, carefully place the chest body upside down on a clean and soft surface to prevent scratching the top. Secure the frame from the assembled leg frame in Step 2 by using screws B, washer C, and screwdriver E to the chest (1), as shown below.