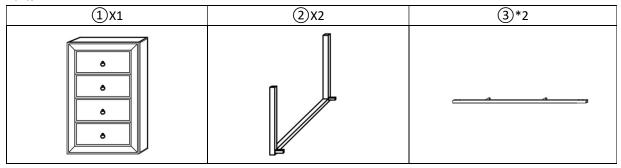

### **CARTON CONTENTS:**

#### Parts:

Tools required for assembly: Screwdriver (if using power tools, use with care)

| Product Name: | Modern Gray 37.4" Tall 4-Drawer Chest |  |
|---------------|---------------------------------------|--|
|               |                                       |  |