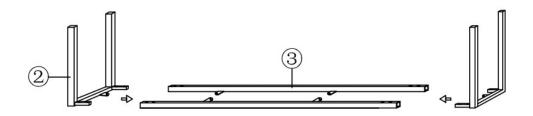

# Assembly:

**Step 1** – Insert the metal legs 2 into rails 3 as shown below.

**Step 2** – Secure the legs from the assembled leg frame in Step 1 by using screws A, washer D and screwdriver E to secure the frame as shown below.