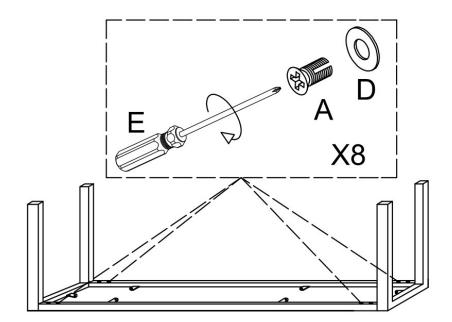

# Assembly:

**Step 1** – Insert the metal legs 2 into rails 3 as shown below.

**Step 2** – Secure the legs from the assembled leg frame in Step 1 by using screws A, washer D and screwdriver E to secure the frame as shown below.