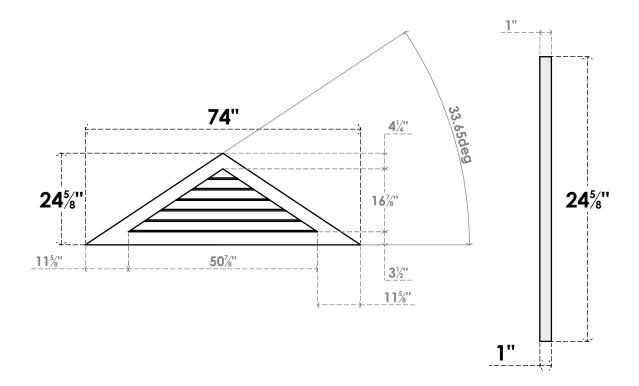

## GVPTR74X2501SN

74"W X 24-5/8"H TRIANGLE SURFACE MOUNT PVC GABLE VENT 8/12 PITCH: NON-FUNCTIONAL, W/ 3-1/2"W X 1"P STANDARD FRAME

**FRONT** 

SIDE

LOUVER HEIGHT: 2 7/8" LOUVER QTY: 6

1. INSTALLATION TO BE COMPLETED IN ACCORDANCE WITH MANUFACTURER'S SPECIFICATIONS. 2. DRAWING MAY NOT BE TO SCALE