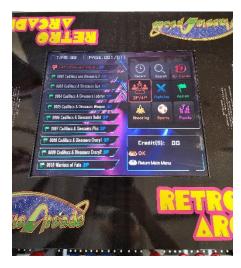

#### Navigating the menu:

Use the joystick to highlight a game. Up/down will go 1 game at a time while left/right will go page by page. You can hit the 1 player button to bring up the search menu (shown in the picture to the right). This will allow you to search games or filter them by type.