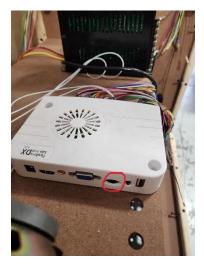

# Changing the volume:

Open the cabinet and located your game board. On the back of the game board there is a small disk. That is your volume control.