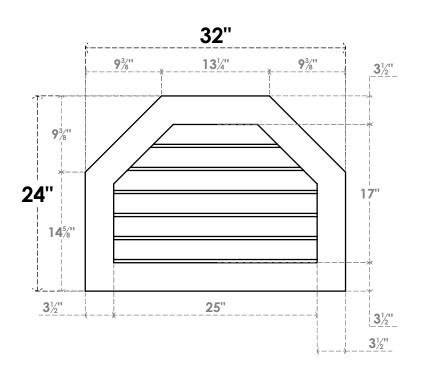

## **GVPOT32X2401SN**

32"W X 24"H OCTAGONAL TOP SURFACE MOUNT PVC GABLE VENT: NON-FUNCTIONAL, W/ 3-1/2"W X 1"P STANDARD FRAME

**FRONT** 

SIDE

LOUVER HEIGHT: 2 7/8"

LOUVER QTY: 6

EKENA MILLWORK 2300 WEST MAIN ST. CLARKSVILLE, TX 75426 TOLL FREE: 866-607-0453 WWW.EKENAMILLWORK.COM