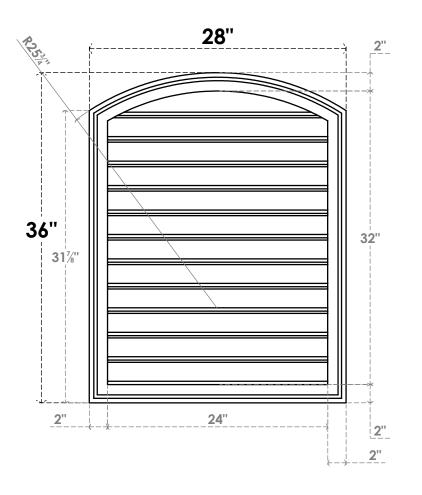

## GVPAR28X3602SF

28"W X 36"H ARCH TOP SURFACE MOUNT PVC GABLE VENT: FUNCTIONAL, W/ 2"W X 1-1/2"P **BRICKMOULD FRAME** 

**FRONT** 

SIDE

**VENTING AREA: 63.51 SQ IN** 

LOUVER HEIGHT: 2 5/8"

LOUVER QTY: 12

**EKENA MILLWORK** 2300 WEST MAIN ST. CLARKSVILLE, TX 75426 TOLL FREE: 866-607-0453 WWW.EKENAMILLWORK.COM