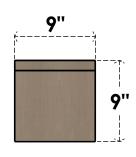

# FRONT PROFILE

### ITEM NUMBER: CORU09X18X09CONRCPR

9"W X 18"D X 9"H SERIES 3 WIDE CONCORD ROUGH CEDAR TIMBERTHANE FAUX WOOD CORBEL, PRIMED