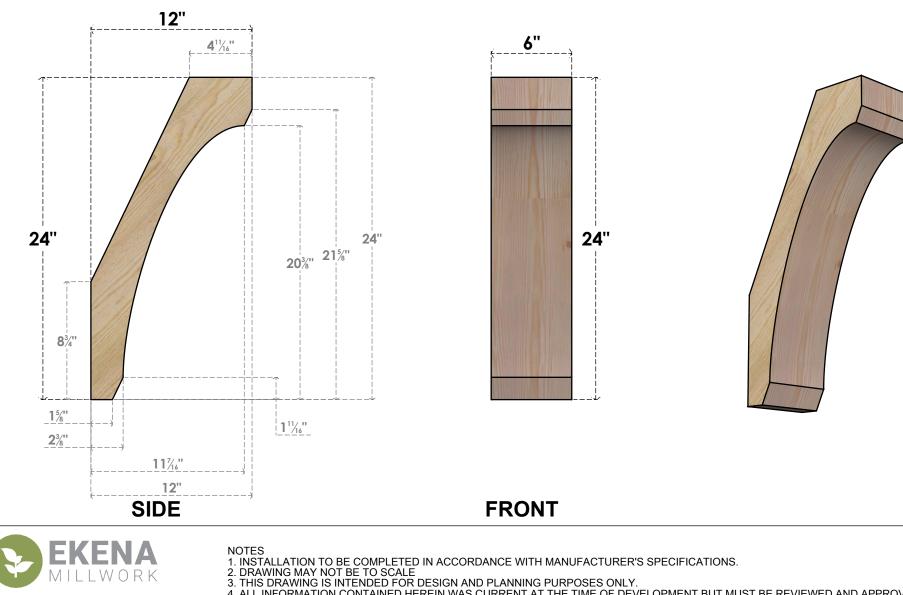

BRC06X12X24LEC00RDF

6"W X 12"D X 24"H LEGACY ROUGH SAWN BRACE, DOUGLAS FIR

EKENA MILLWORK 2300 WEST MAIN ST. CLARKSVILLE, TX 75426 TOLL FREE: 866-607-0453 WWW.EKENAMILLWORK.COM  ALL INFORMATION CONTAINED HEREIN WAS CURRENT AT THE TIME OF DEVELOPMENT BUT MUST BE REVIEWED AND APPROVED BY THE PRODUCT MANUFACTURER TO BE CONSIDERED ACCURATE.
PRODUCTS ARE NOT KILN DRIED. THIS ITEM IS UNIQUE AND WILL CONTAIN THE NATURAL VARIATIONS THAT THE WOOD SPECIES OFFERS.