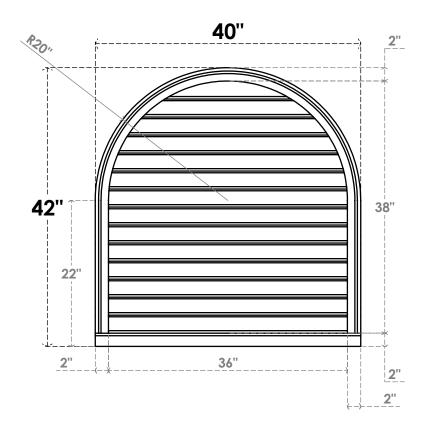

## GVPRT40X4203SF

40"W X 42"H ROUND TOP SURFACE MOUNT PVC GABLE VENT: FUNCTIONAL, W/ 2"W X 2"P **BRICKMOULD SILL FRAME** 

VENTING AREA: 109.33 SQ IN

LOUVER HEIGHT: 2 3/4"

LOUVER QTY: 14

**FRONT** 

SIDE

1. INSTALLATION TO BE COMPLETED IN ACCORDANCE WITH MANUFACTURER'S SPECIFICATIONS.
2. DRAWING MAY NOT BE TO SCALE