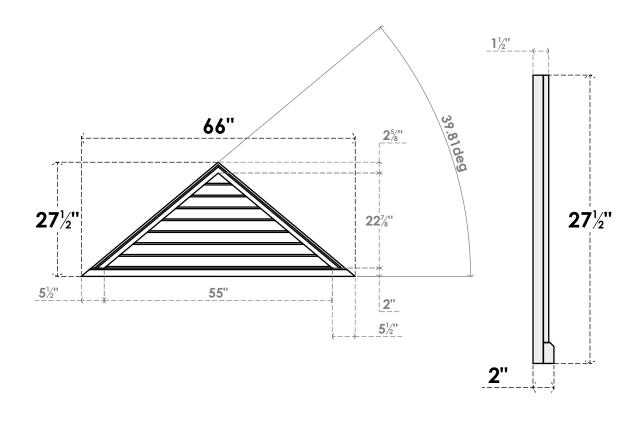

## GVPTR66X2803SN

66"W X 27-1/2"H TRIANGLE SURFACE MOUNT PVC GABLE VENT 10/12 PITCH: NON-FUNCTIONAL, W/2"W X 2"P BRICKMOULD SILL FRAME

**FRONT** 

SIDE

LOUVER HEIGHT: 2 7/8" LOUVER QTY: 8

1. INSTALLATION TO BE COMPLETED IN ACCORDANCE WITH MANUFACTURER'S SPECIFICATIONS. 2. DRAWING MAY NOT BE TO SCALE