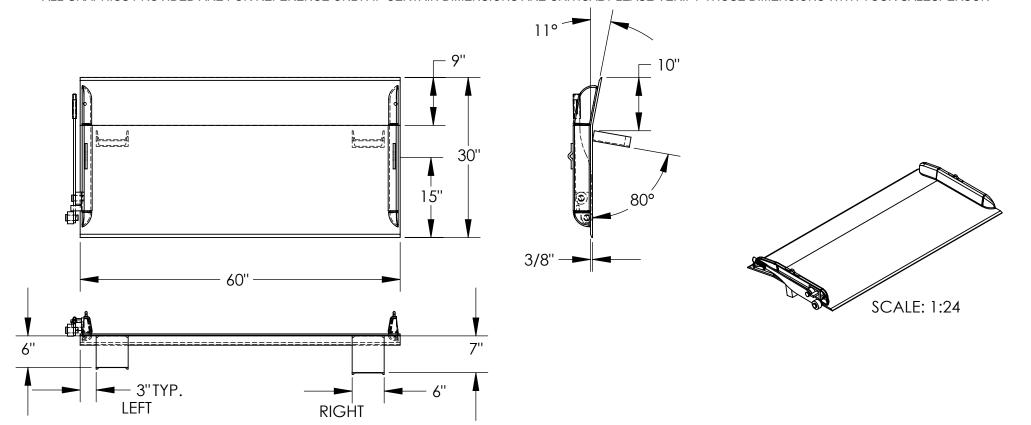

## STEEL TRUCK DOCKBOARD - TS-15-6030

\*\*\* ANY ADDITIONS. DELETIONS. OR OMISSIONS MUST BE CORRECTED ON THIS DRAWING AS THIS DRAWING WILL BE CONSIDERED ALL INCLUSIVE \*\*\*

ALL GRAPHICS PROVIDED ARE FOR REFERENCE ONLY. IF CERTAIN DIMENSIONS ARE CRITICAL PLEASE VERIFY THOSE DIMENSIONS WITH YOUR SALESPERSON

## STANDARD FEATURES

MODEL NUMBER: TS-15-6030 CAPACITY: 15,000 LBS OVERALL WIDTH: 60" OVERALL LENGTH: 30" DOCKPLATE THICKNESS: 3/8" LEVER LIFT IS STANDARD LOCKING LEGS ARE 6" WIDE RIGHT LEG LENGTH IS 7" LEFT LEG LENGTH IS 6"

CROWN IS 11° & 9" FROM EDGE

## \*OPTIONAL SPECIAL FEATURES

OPTIONAL 2 PINS (10-112-001) & 2 CHAINS (1/4" CHAIN, 1,200 LBS 36" LONG, W/HOOK) \*AVAILABLE AT AN ADDITIONAL COST