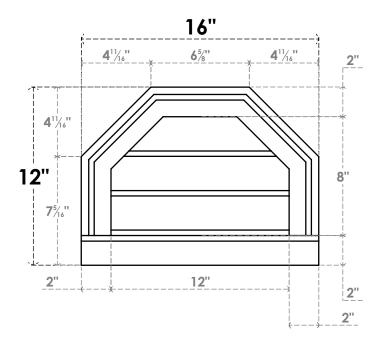

## GVPOT16X1203SN

16"W X 12"H OCTAGONAL TOP SURFACE MOUNT PVC GABLE VENT: NON-FUNCTIONAL, W/ 2"W X 2"P BRICKMOULD SILL FRAME

**FRONT** SIDE LOUVER HEIGHT: 2 5/8"

LOUVER QTY: 3

EKENA MILLWORK 2300 WEST MAIN ST. CLARKSVILLE, TX 75426 TOLL FREE: 866-607-0453 WWW.EKENAMILLWORK.COM