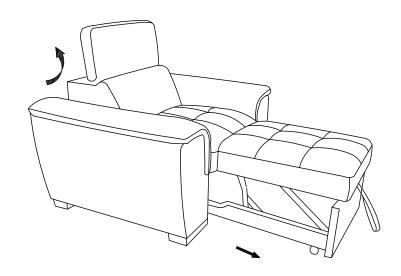

## ASSEMBLY INSTRUCTION CHAIR W/ADJUSTABLE HEADREST AND PULL-OUT OTTOMAN

Note:Do not use power tools for assembly. Power tools increase the risk of over tightening which lead to spliting or cracking the wood.