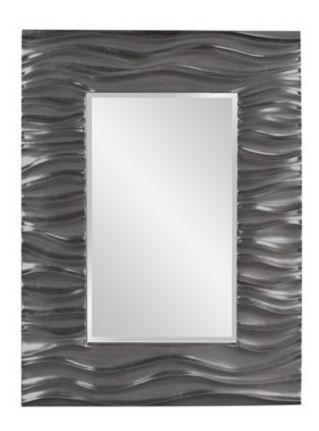

## **Zenith Mirror - Glossy Charcoal**

characterized by a deep textured wave design. The waves give an interesting movement to the piece. It is then finished in a glossy charcoal gray lacquer. The mirror is beveled adding to its style and beauty. It is a perfect focal point for an entryway, bathroom, bedroom or any

Our Zenith Mirror features a rectangular frame that is

room in your home. D-rings are affixed to the back of the mirror so it is ready to hang right out of the box in either a vertical or horizontal orientation! The Zenith Mirror is part of our custom paint program and is available in one of ten vivid colors. It is proudly painted in the USA

vivia colors. It is produly painted in the

Dimensions: 31" x 39" x 2"

Inner Dimensions: 20" x 28"

**Material: Resin** 

Ships FedEx: YES